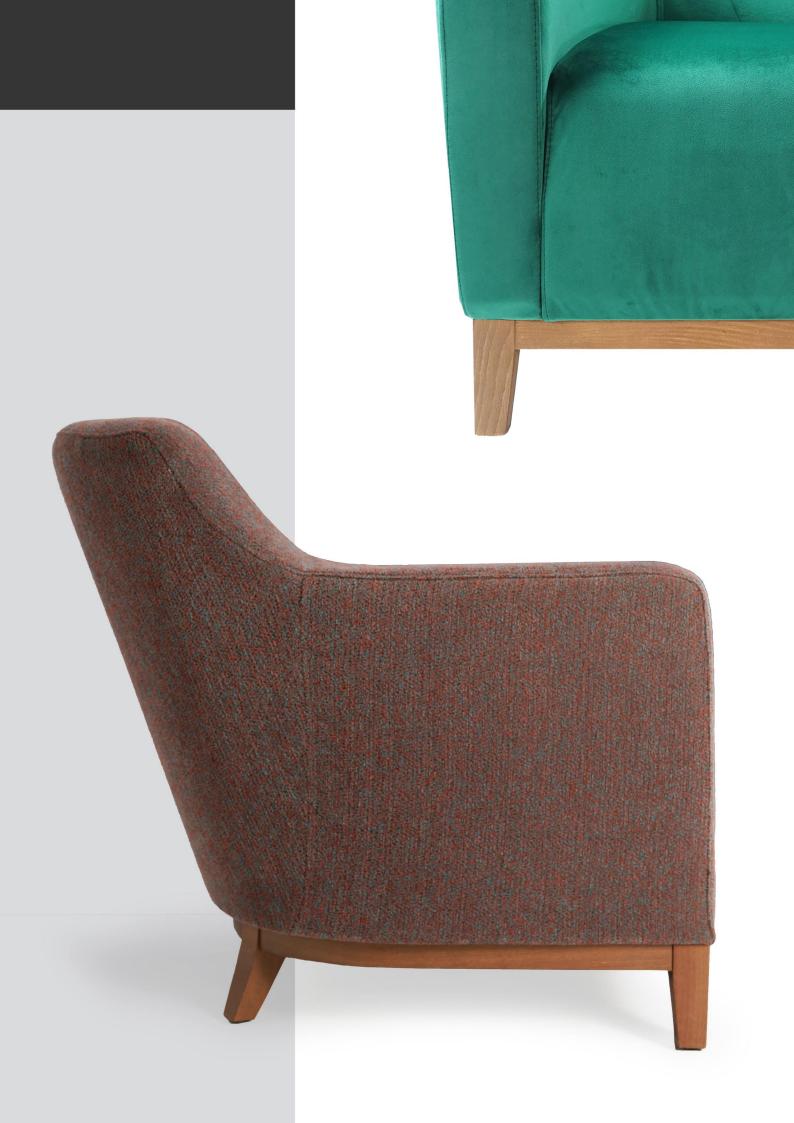

## PATHE

Contemporary and simple with rigorous and elegant shapes, the Pathe sofa is very liveable. The frame, supported by minimal, veneered wooden feet, features a small size seat shell. The soft backrest and armrest cushions offer a great seat comfort and enhance the pleasure of a relaxing break, on the comfortable and cozy cushions.

Upholstery: Fabric, Leather FR (optional)

Frame:
18mm Plywood
Elastic Cords
Nosag spring(optional)

Demounted Wooden Legs: Hard Beech Wood Color: Walnut, Wenge, Naturel, Black

Scating:

Loose cushions Base: 32 Density Soft Foam

Top: Hypersoft Foam Cover: Fiber 6ogr/m2

Backrest: Loose cuhsions Fiber ball Chopped foam Duck Feather (optional)

Accessories: 2 Decorative Cushions

Size:

Armchair: W82 D82 II80 2 Scater: W151 D82 H80 3 Scater: W222 D82 II80 Chaise: W222 D82 II80