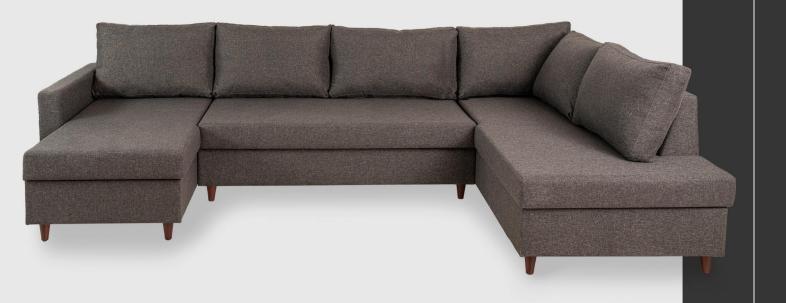

## GARLAND

Garland Sofabed with Chaise Longue is the perfect combination of technology, performance and tailoring details: the innovative technology provides an extremely high comfort and the modern details give this sofabed a touch of exclusive elegance. The sofa bed with two options–L Sofa and U Sofa–can satisfy even the most demanding requests for comfort.