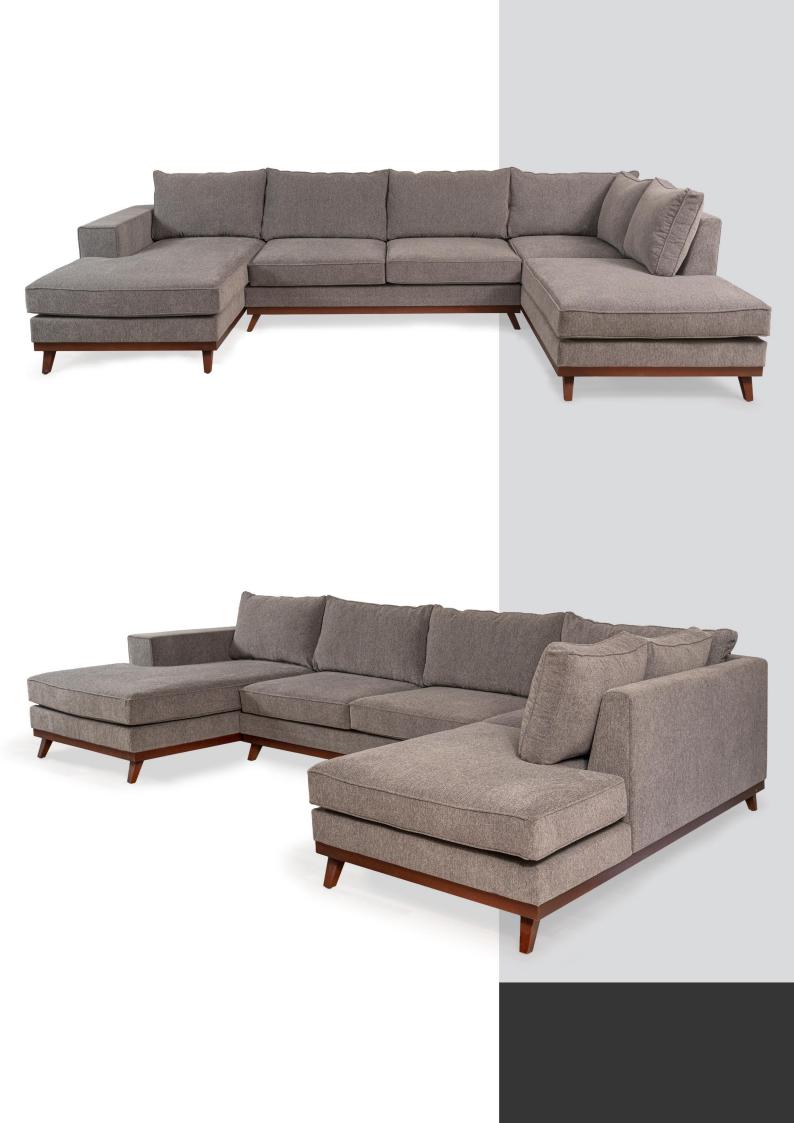

## GARLAND

Garland Sofabed with Chaise Longue is the perfect combination of technology, performance and tailoring details: the innovative technology provides an extremely high comfort and the modern details give this sofabed a touch of exclusive elegance. The sofa bed with two options–L Sofa and U Sofa–can satisfy even the most demanding requests for comfort.