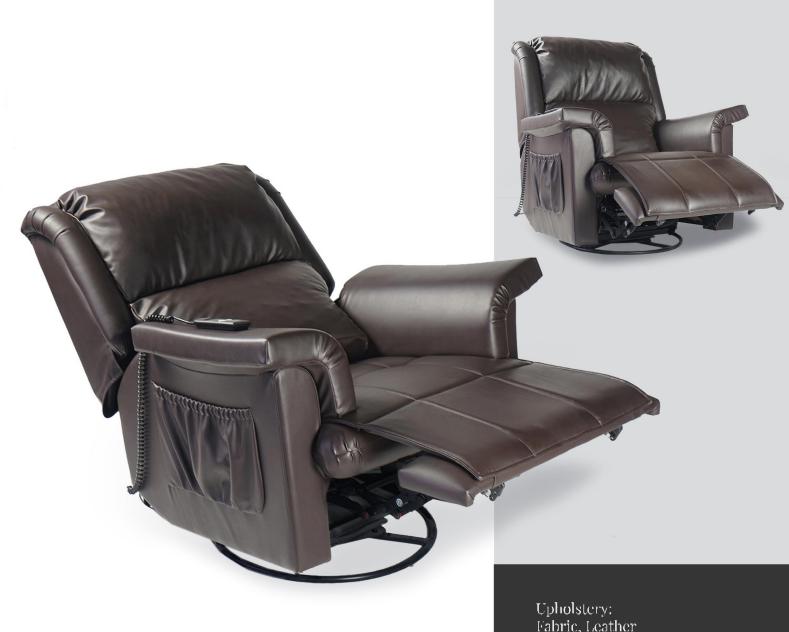

## BABA

Softness, technology and design are the key features of the Baba reclining chair. The reassuring wrap-around shape give a visual impression of comfort, confirmed by the amazing softness of the padding. Rocking, Swivel and Lift are some options offered.

Size:

Armchair: W98 D98 H103

Options: Rocking Swivel Lift <u>Automatic</u> Manuel