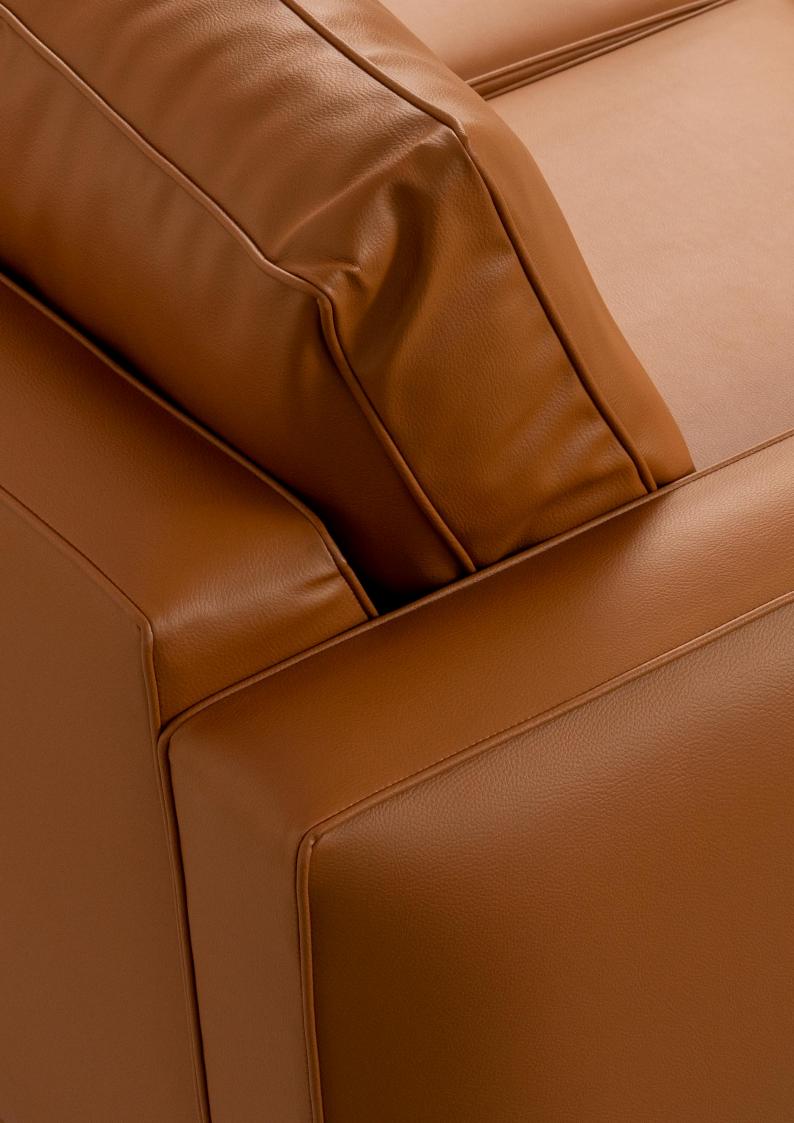

#### BERTE

Berte distinguishes itself in virtue of its extreme versatility. It presents a cushion back for a comfortable and customisable look. Clean-cut lines and generous proportions make it suitable for all furnishing style. Comfort and linearity blissfully converge, embracing everyday moments of conviviality and well-being.

Frame:

18mm Plywood Elastic Cords Nosag spring(optional)

Demounted Metal Legs: Electrostatic Powder Coated

Chrome Plated (optional)

Demounted Wooden Legs:

Hard Beech Wood Color: Walmt, Wenge, Naturel, Black

Seating:

Base: 32 Density Soft Foam Top: Hypersoft Foam Cover: Fiber 6ogr/m2

Backrest: Loose cubsions Fiber ball Choped Soft Foam Duck Feather (optional)

Accessories:

2 Decorative Cushions

Size:

2 Seater: W180 D95 H84 3 Seater: W225 D95 H84 Chaise: W270 D95 H84 Stool: W65 D45 H42