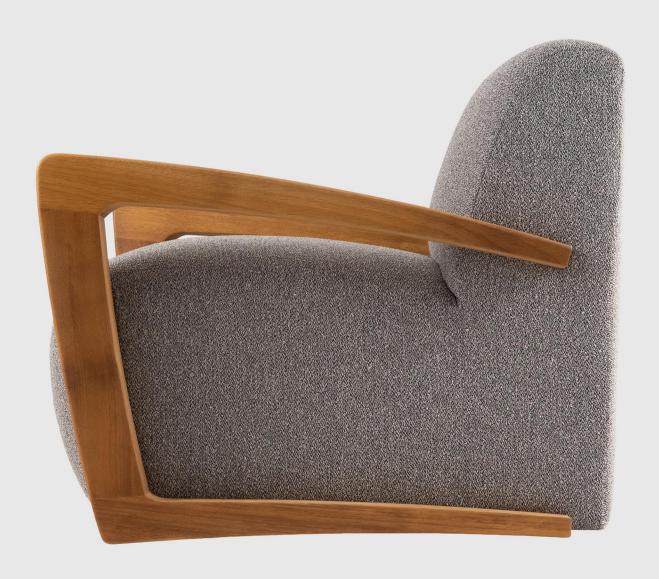

# MOSS

Moss was inspired by the precise need to create a series of formal proposals with a relaxed feel, for moments of socialising and conversation in a harmonious, relaxed setting. Structural details like the embracing shape of the curved sofas makes it possible to bring people together in a fresh, relaxed and unusual way. This extrovert approach is also embodied by the armchairs, intended as items to be arranged freely.

Upholstery: Fabric, Leather FR (optional)

<u>Frame:</u> 18mm Plywood Elastic Cords Nosag spring(optional)

Demountable Wooden Armrest: Iroko (As seen) Walnut Oak Spruce

Seating:

Base: 32 Density Soft Foam Top: Hypersoft Foam Cover: Fiber 6ogr/m2

<u>Backrest:</u> Hypersoft Foam Cover: Fiber 6ogr/m2

Size:

Armchair: W8o D88 II74