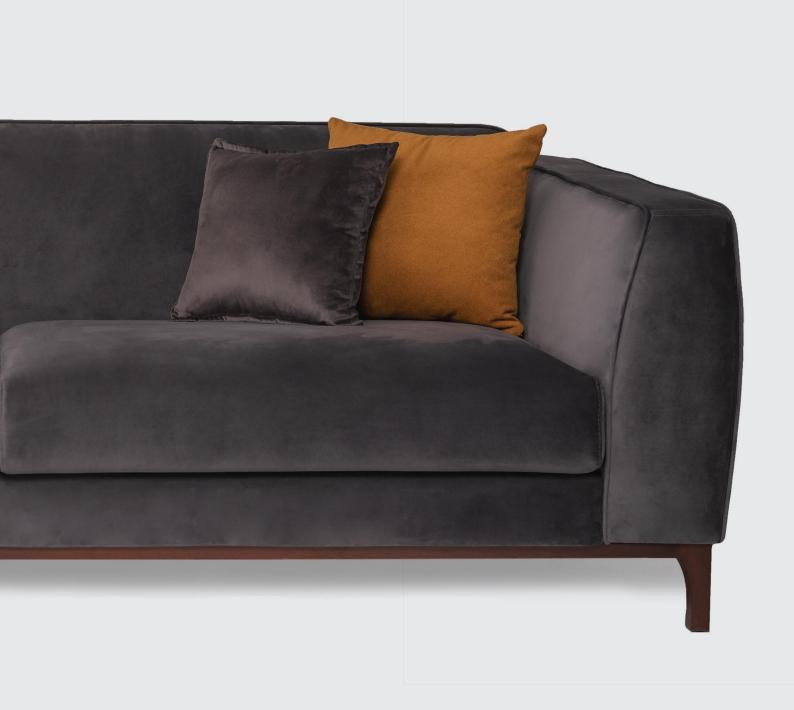

# TİKA

Tika will take your attention with its unusual design with its simple and modern appearance. A sofa with fluid continous line running through the backrest and armrest, embrace sharp design supported with soft round shaped loose cushions. Tika also can be modular assembled to accommodate your own creativity and needs. Its elements are designed to blend in and convey a sense of balance, a timeless serenity.

<u>Frame:</u>

18mm Plywood Elastic Cords Nosag spring(optional)

Demounted Metal Legs: Electrostatic Powder Coated Chrome Plated (optional)

Scating:

Loose cushions

Base: 32 Density Soft Foam Top: Hypersoft Foam Cover: Fiber 6ogr/m2

Backrest:

Loose cuhsions
Fiber ball Chopped foam
Duck Feather (optional)

Accessories:

2 Decorative Cushions

Size:

Armchair: W98 D90 H86 2 Seater: W170 D90 H86 2 Seater Long: W210 D90 H86

3 Seater: W238 D90 II86 Chaise: W270 D90 II86