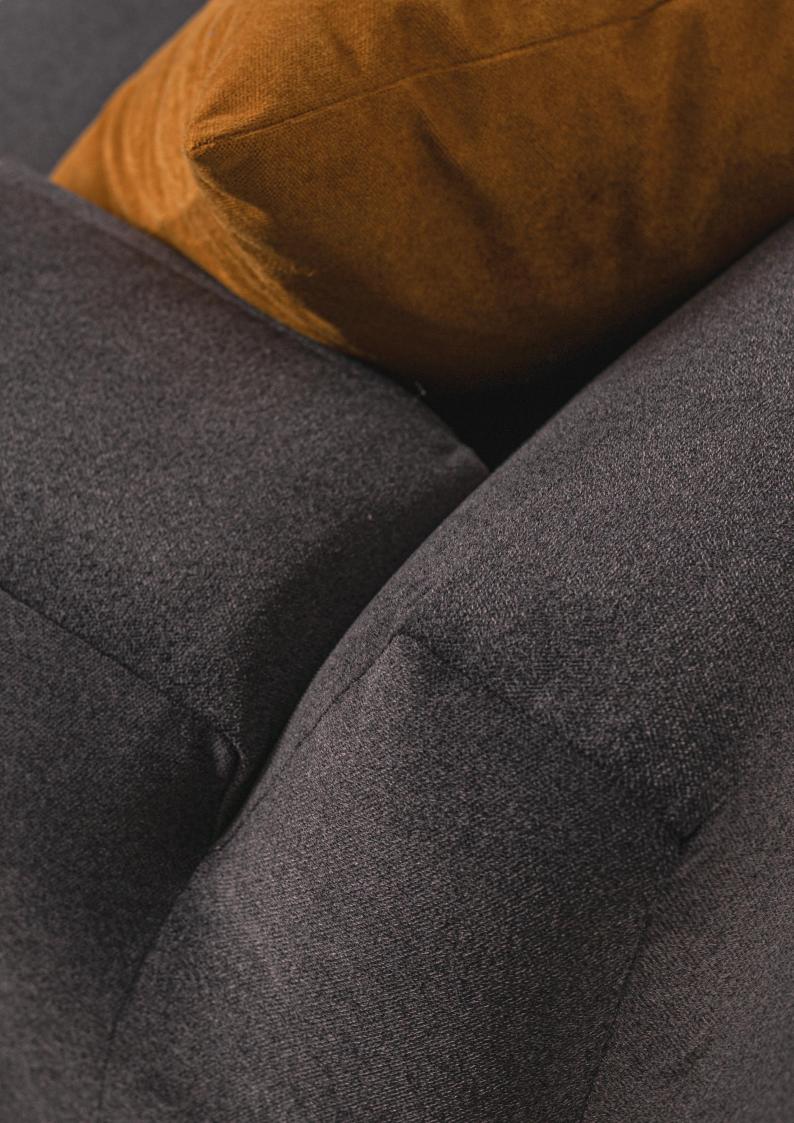

# TİKA

Tika will take your attention with its unusual design with its simple and modern appearance. A sofa with fluid continous line running through the backrest and armrest, embrace sharp design supported with soft round shaped loose cushions. Tika also can be modular assembled to accommodate your own creativity and needs. Its elements are designed to blend in and convey a sense of balance, a timeless serenity.