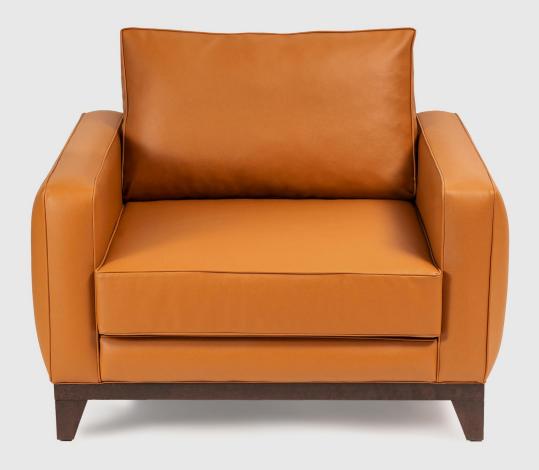

#### BERTE

Berte distinguishes itself in virtue of its extreme versatility. It presents a cushion back for a comfortable and customisable look. Clean-cut lines and generous proportions make it suitable for all furnishing style. Comfort and linearity blissfully converge, embracing everyday moments of conviviality and well-being.

Frame:

18mm Plywood Elastic Cords Nosag spring(optional)

Demounted Metal Legs: Electrostatic Powder Coated

Chrome Plated (optional)

Demounted Wooden Legs:

Hard Beech Wood Color: Walmt, Wenge, Naturel, Black

Seating:

Base: 32 Density Soft Foam Top: Hypersoft Foam Cover: Fiber 6ogr/m2

Backrest: Loose cubsions Fiber ball Choped Soft Foam Duck Feather (optional)

Accessories:

2 Decorative Cushions

Size:

2 Seater: W180 D95 H84 3 Seater: W225 D95 H84 Chaise: W270 D95 H84 Stool: W65 D45 H42