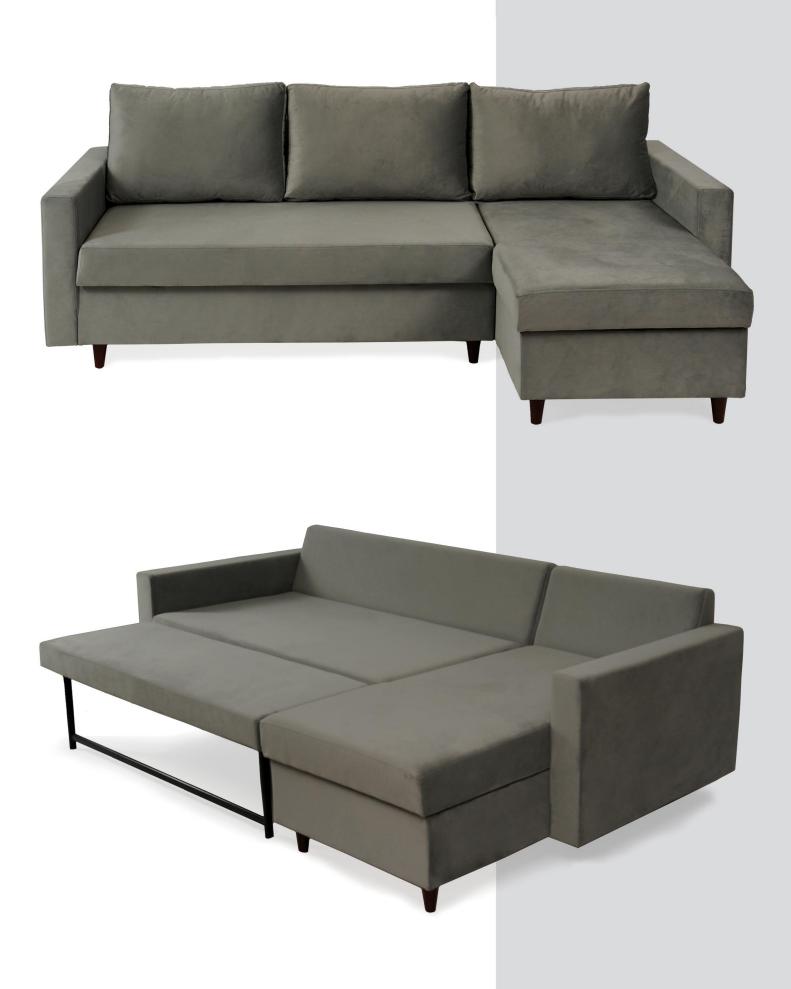

## GARLAND

Garland Sofabed with Chaise Longue is the perfect combination of technology, performance and tailoring details: the innovative technology provides an extremely high comfort and the modern details give this sofabed a touch of exclusive elegance. The sofa bed with two options–L Sofa and U Sofa–can satisfy even the most demanding requests for comfort.