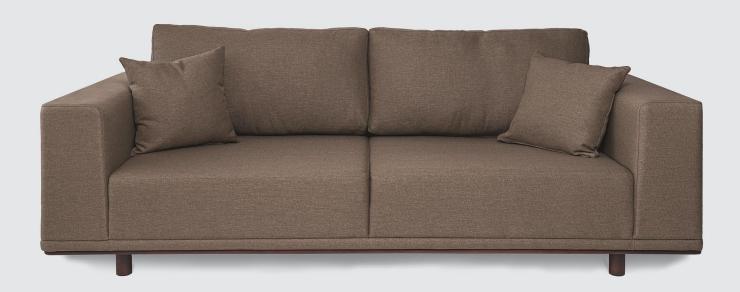

#### BERTE

Berte distinguishes itself in virtue of its extreme versatility. It presents a cushion back for a comfortable and customisable look. Clean-cut lines and generous proportions make it suitable for all furnishing style. Comfort and linearity blissfully converge, embracing everyday moments of conviviality and well-being.

Frame:

18mm Plywood Elastic Cords Nosag spring(optional)

Demounted Metal Legs: Electrostatic Powder Coated

Chrome Plated (optional)

Demounted Wooden Legs:

Hard Beech Wood Color: Walmt, Wenge, Naturel, Black

Seating:

Base: 32 Density Soft Foam Top: Hypersoft Foam Cover: Fiber 6ogr/m2

Backrest: Loose cubsions Fiber ball Choped Soft Foam Duck Feather (optional)

Accessories:

2 Decorative Cushions

Size:

2 Seater: W180 D95 H84 3 Seater: W225 D95 H84 Chaise: W270 D95 H84 Stool: W65 D45 H42