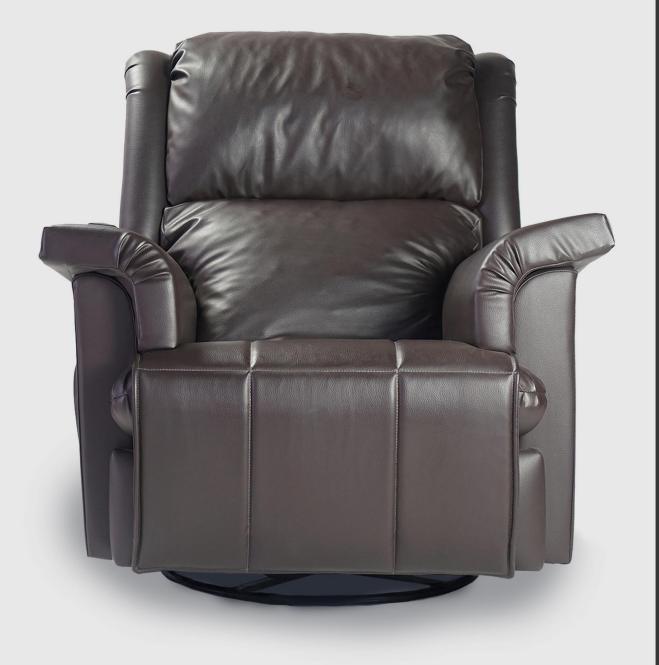

## BABA

Softness, technology and design are the key features of the Baba reclining chair. The reassuring wrap-around shape give a visual impression of comfort, confirmed by the amazing softness of the padding. Rocking, Swivel and Lift are some options offered.

Size:

Armchair: W98 D98 H103

Options: Rocking Swivel Lift <u>Automatic</u> Manuel