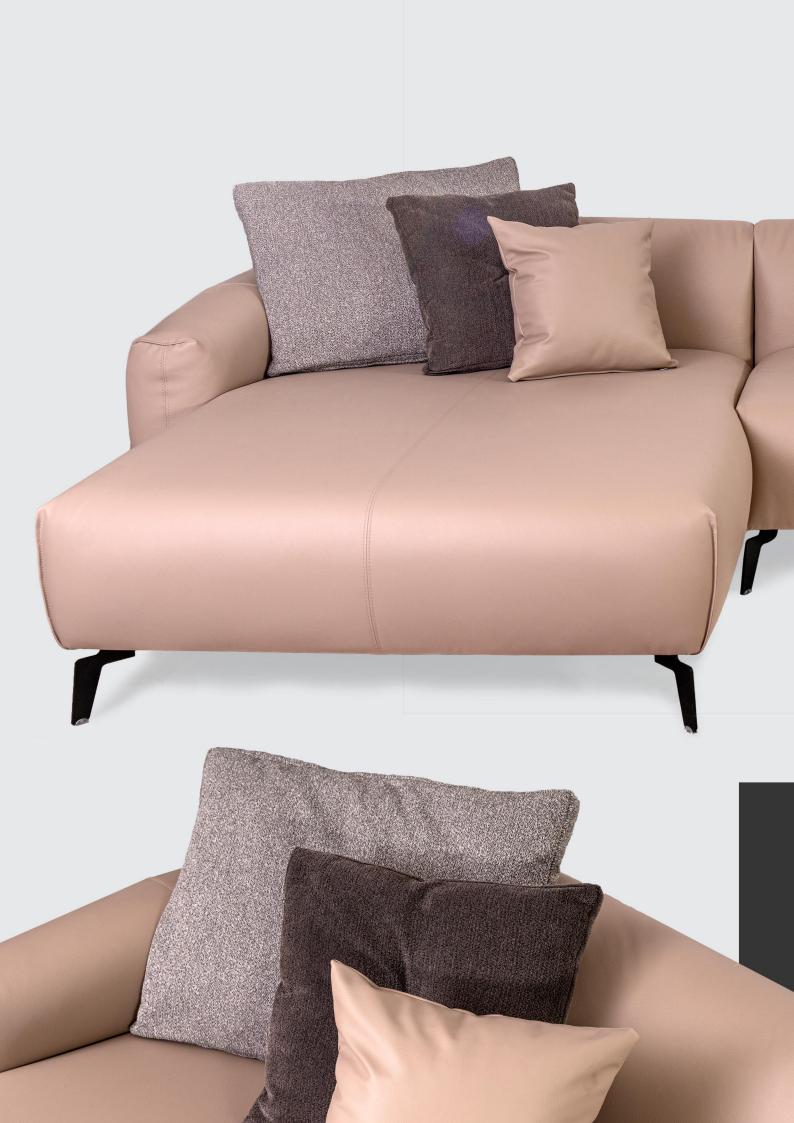

Cara offers the exquisite feeling of luxurious lightness and superlative comfort. The elegant composition of super-soft cushions, fine covered framework and graceful feet appears to float in the room. Whether as a single or a sectional sofa, Cara can be perfectly adapted with a range of design options to fit personal preferences and has been designed to accommodate flexible living.

Backrest: Hypersoft Foam

Accessories: 6 Decorative Cushions

Size:

2 Seater: W182 D97 H82 3 Seater: W230 D97 H82 Chaise: W320 D97 H82