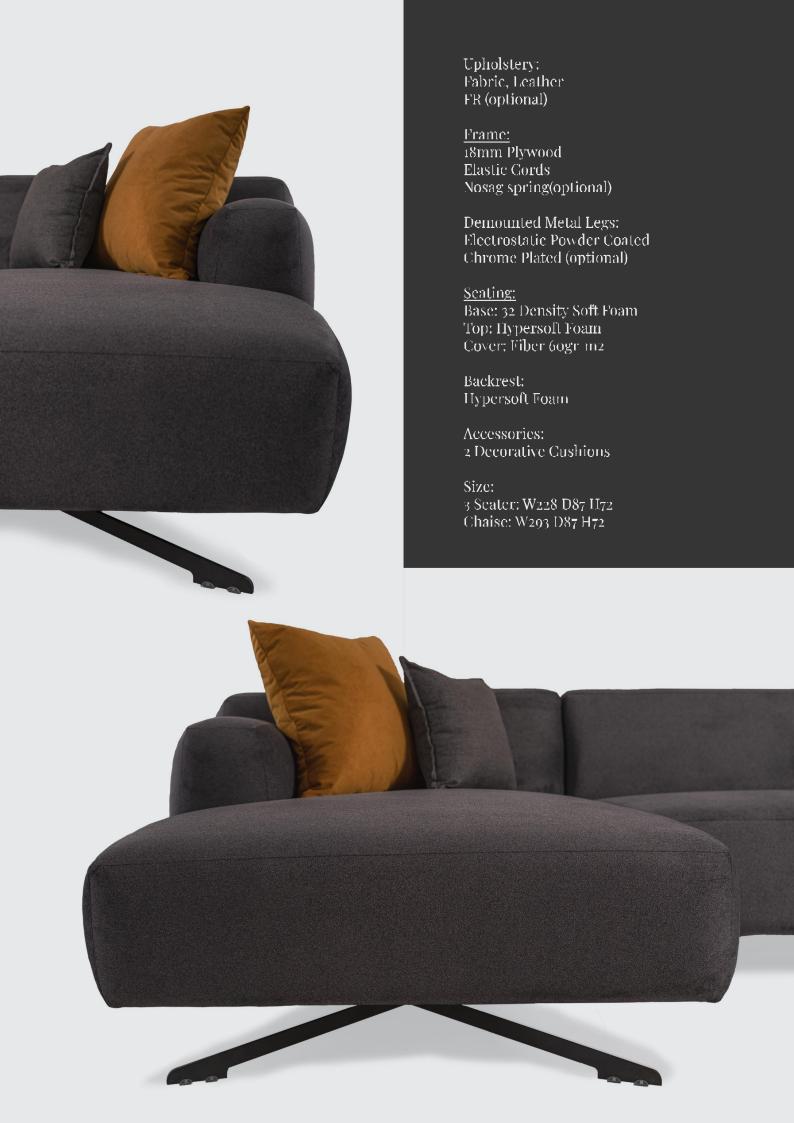

# TİKA

Tika will take your attention with its unusual design with its simple and modern appearance. A sofa with fluid continous line running through the backrest and armrest, embrace sharp design supported with soft round shaped loose cushions. Tika also can be modular assembled to accommodate your own creativity and needs. Its elements are designed to blend in and convey a sense of balance, a timeless serenity.

<u>Frame:</u>

18mm Plywood Elastic Cords Nosag spring(optional)

Demounted Metal Legs: Electrostatic Powder Coated Chrome Plated (optional)

Scating:

Loose cushions

Base: 32 Density Soft Foam Top: Hypersoft Foam Cover: Fiber 6ogr/m2

Backrest:

Loose cuhsions
Fiber ball Chopped foam
Duck Feather (optional)

Accessories:

2 Decorative Cushions

Size:

Armchair: W98 D90 H86 2 Seater: W170 D90 H86 2 Seater Long: W210 D90 H86

3 Seater: W238 D90 II86 Chaise: W270 D90 II86