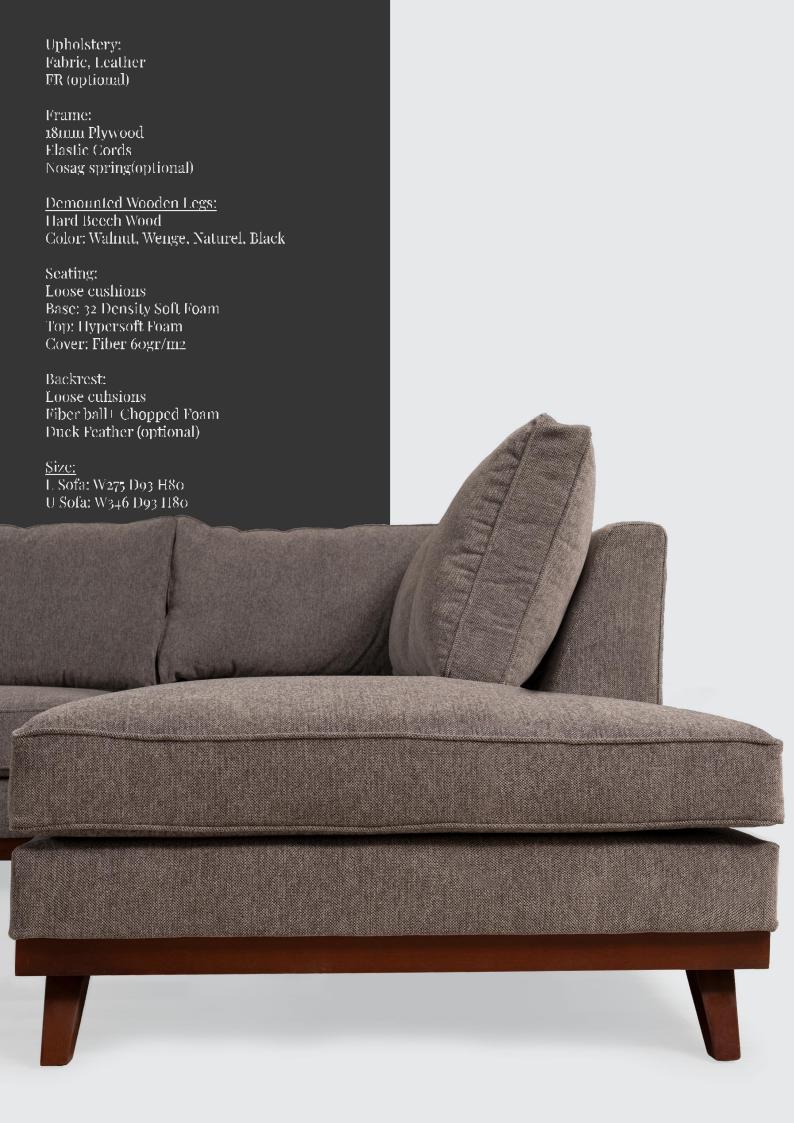

Frame:

18mm Plywood Elastic Cords Nosag spring(optional)

Demounted Metal Legs: Electrostatic Powder Coated

Chrome Plated (optional)

Demounted Wooden Legs:

Hard Beech Wood Color: Walmt, Wenge, Naturel, Black

Seating:

Base: 32 Density Soft Foam Top: Hypersoft Foam Cover: Fiber 6ogr/m2

Backrest: Loose cubsions Fiber ball Choped Soft Foam Duck Feather (optional)

Accessories:

2 Decorative Cushions

Size:

2 Seater: W180 D95 H84 3 Seater: W225 D95 H84 Chaise: W270 D95 H84 Stool: W65 D45 H42