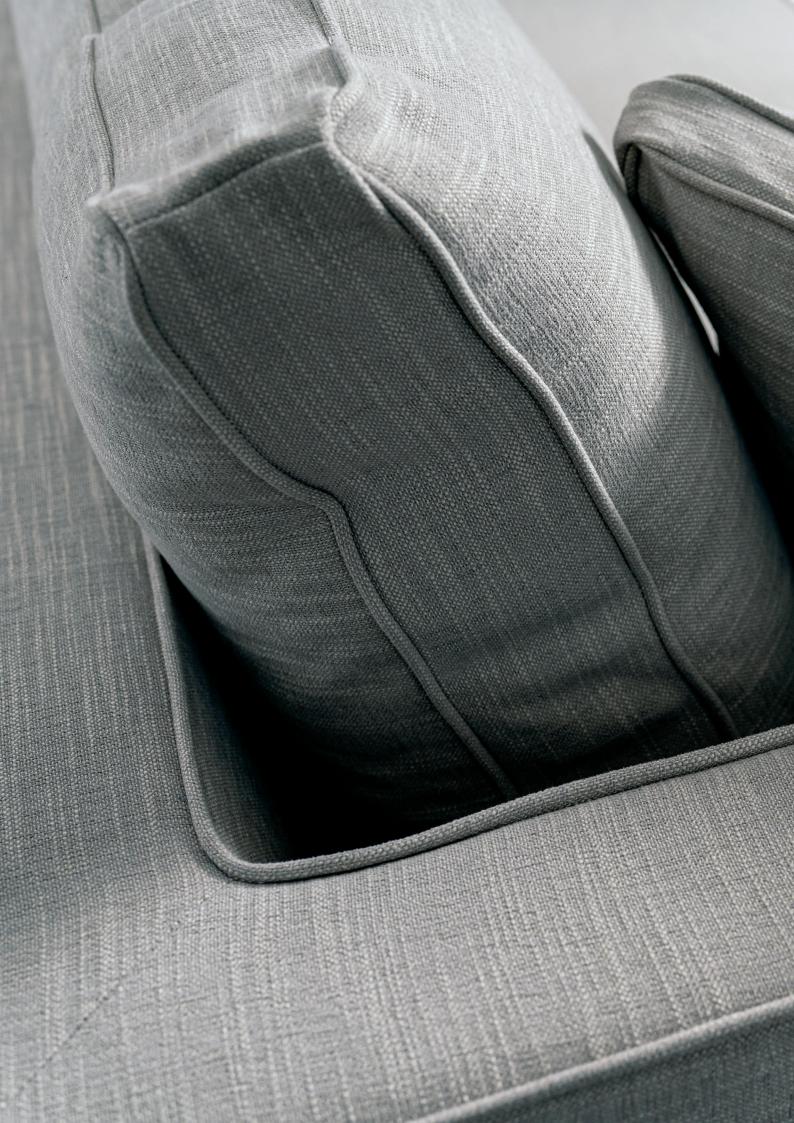

# TİKA

Tika will take your attention with its unusual design with its simple and modern appearance. A sofa with fluid continous line running through the backrest and armrest, embrace sharp design supported with soft round shaped loose cushions. Tika also can be modular assembled to accommodate your own creativity and needs. Its elements are designed to blend in and convey a sense of balance, a timeless serenity.

<u>Frame:</u>

18mm Plywood Elastic Cords Nosag spring(optional)

Demounted Metal Legs: Electrostatic Powder Coated Chrome Plated (optional)

Scating:

Loose cushions

Base: 32 Density Soft Foam Top: Hypersoft Foam Cover: Fiber 6ogr/m2

Backrest:

Loose cuhsions
Fiber ball Chopped foam
Duck Feather (optional)

Accessories:

2 Decorative Cushions

Size:

Armchair: W98 D90 H86 2 Seater: W170 D90 H86 2 Seater Long: W210 D90 H86

3 Seater: W238 D90 II86 Chaise: W270 D90 II86