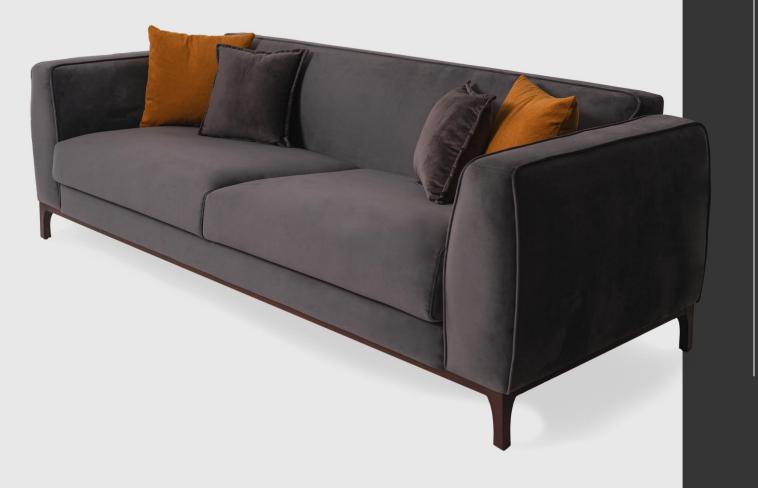

to accommodate flexible living.





Upholstery: Leather FR (optional)

Frame; 18mm Plywood Elastic Cords Nosag spring(optional)

Demounted Metal Legs: Electrostatic Powder Coated Chrome Plated (optional) Seating:

Base: 32 Density Soft Foam Top: Hypersoft Foam Cover: Fiber 6ogr/m2

Backrest: Hypersoft Foam

Accessories: 6 Decorative Cushions

Size:

2 Seater: W182 D97 H82 3 Seater: W230 D97 H82 Chaise: W320 D97 H82





## GARLAND

Garland Sofabed with Chaise Longue is the perfect combination of technology, performance and tailoring details: the innovative technology provides an extremely high comfort and the modern details give this sofabed a touch of exclusive elegance. The sofa bed with two options–L Sofa and U Sofa–can satisfy even the most demanding requests for comfort.













#### **KETS**

Kets sofa featuring formal lines, pure and geometric, whose extreme simplicity combines comfort, versatility, and impeccable elegance. Its clean-cut and inviting volumes bespeak flexibility and ease of use, and are expressed in an ample array of elements, thanks to its emphasis on quality of life and on spaces dedicated to relaxation and social interaction.





Frame; 18mm Plywood Elastic Cords Nosag spring(optional)

Wooden Legs: Hard Beech Wood Color: Walnit, Wenge, Naturel, Black Seating:

Base: 32 Density Soft Foam Top: Hypersoft Foam Cover: Fiber 6ogr/m2

Backrest: Hypersoft Foam

Accessories: 4 Decorative Cushions

Size:

2 Sealer: W180 D90 H75 3 Sealer: W232 D90 H75





### LUNA

Luna sofa offers multiple variations: armchair, two seater, three seater and four sea