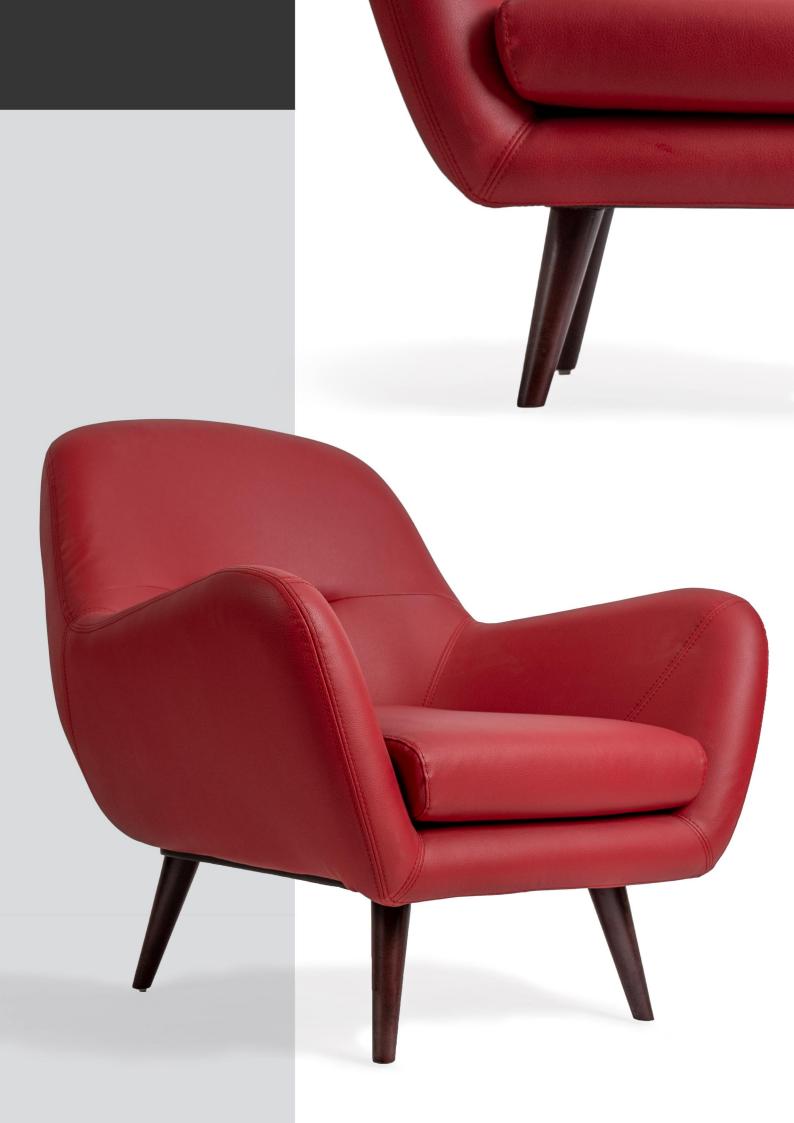

# ICON

The soft design, subtle details and curved shape make it look beautiful from every angle. The organic design of Icon Armchair is expressed in a beautifully crafted design that will work as an iconic piece in your living room.