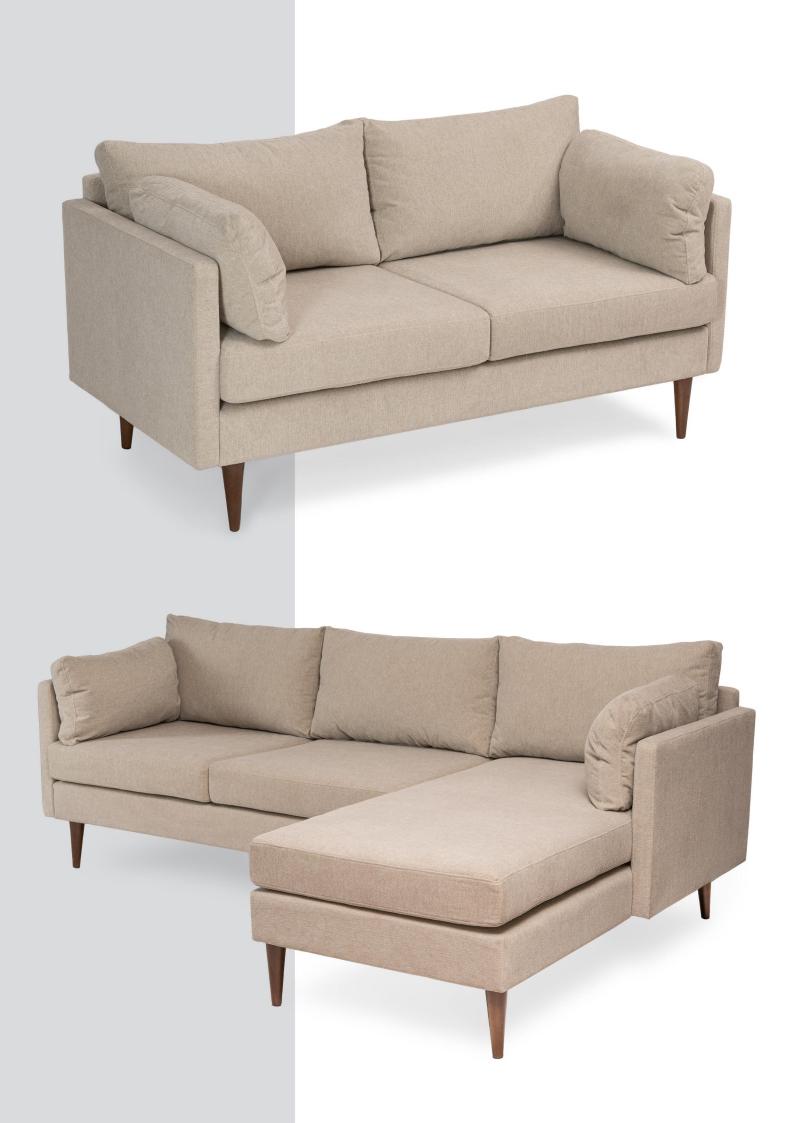

Cara offers the exquisite feeling of luxurious lightness and superlative comfort. The elegant composition of super-soft cushions, fine covered framework and graceful feet appears to float in the room. Whether as a single or a sectional sofa, Cara can be perfectly adapted with a range of design options to fit personal preferences and has been designed to accommodate flexible living.

Upholstery: Leather FR (optional)

Frame; 18mm Plywood Elastic Cords Nosag spring(optional)

Demounted Metal Legs: Electrostatic Powder Coated Chrome Plated (optional) Seating:

Base: 32 Density Soft Foam Top: Hypersoft Foam Cover: Fiber 6ogr/m2

Backrest: Hypersoft Foam

Accessories: 6 Decorative Cushions

Size:

2 Seater: W182 D97 H82 3 Seater: W230 D97 H82 Chaise: W320 D97 H82