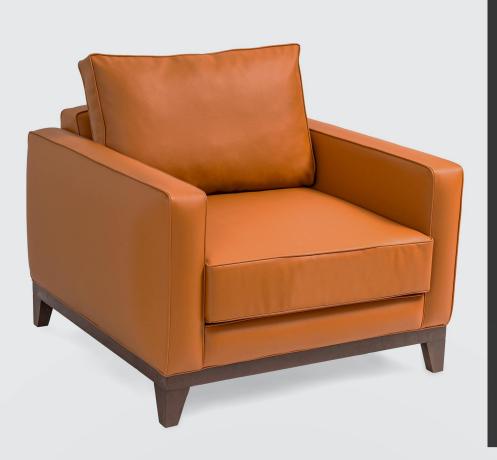

#### BERTE

Berte distinguishes itself in virtue of its extreme versatility. It presents a cushion back for a comfortable and customisable look. Clean-cut lines and generous proportions make it suitable for all furnishing style. Comfort and linearity blissfully converge, embracing everyday moments of conviviality and well-being.

Frame:

18mm Plywood Elastic Cords Nosag spring(optional)

Demounted Metal Legs: Electrostatic Powder Coated

Chrome Plated (optional)

Demounted Wooden Legs:

Hard Beech Wood Color: Walmt, Wenge, Naturel, Black

Seating:

Base: 32 Density Soft Foam Top: Hypersoft Foam Cover: Fiber 6ogr/m2

Backrest: Loose cubsions Fiber ball Choped Soft Foam Duck Feather (optional)

Accessories:

2 Decorative Cushions

Size:

2 Seater: W180 D95 H84 3 Seater: W225 D95 H84 Chaise: W270 D95 H84 Stool: W65 D45 H42