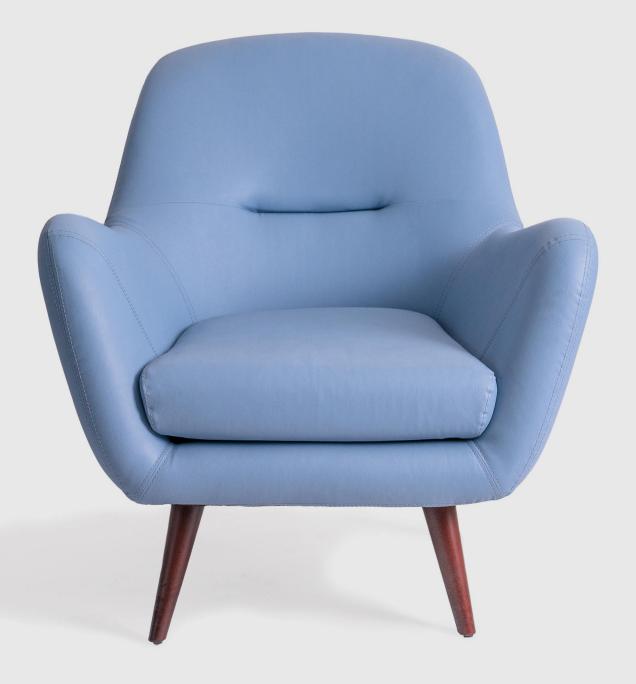

# ICON

The soft design, subtle details and curved shape make it look beautiful from every angle. The organic design of Icon Armchair is expressed in a beautifully crafted design that will work as an iconic piece in your living room.