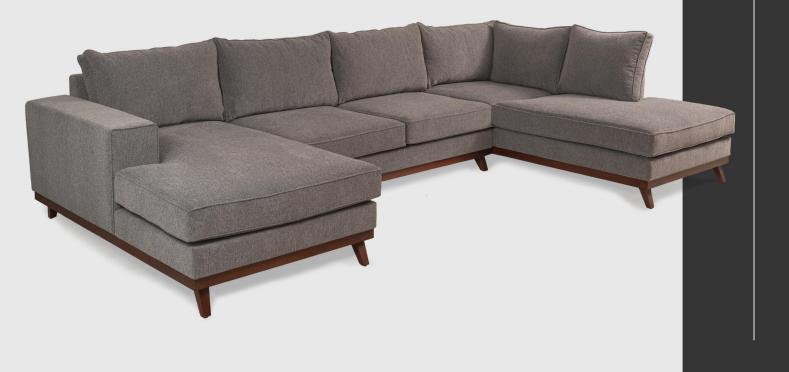

## GARLAND

Garland Sofabed with Chaise Longue is the perfect combination of technology, performance and tailoring details: the innovative technology provides an extremely high comfort and the modern details give this sofabed a touch of exclusive elegance. The sofa bed with two options–L Sofa and U Sofa–can satisfy even the most demanding requests for comfort.