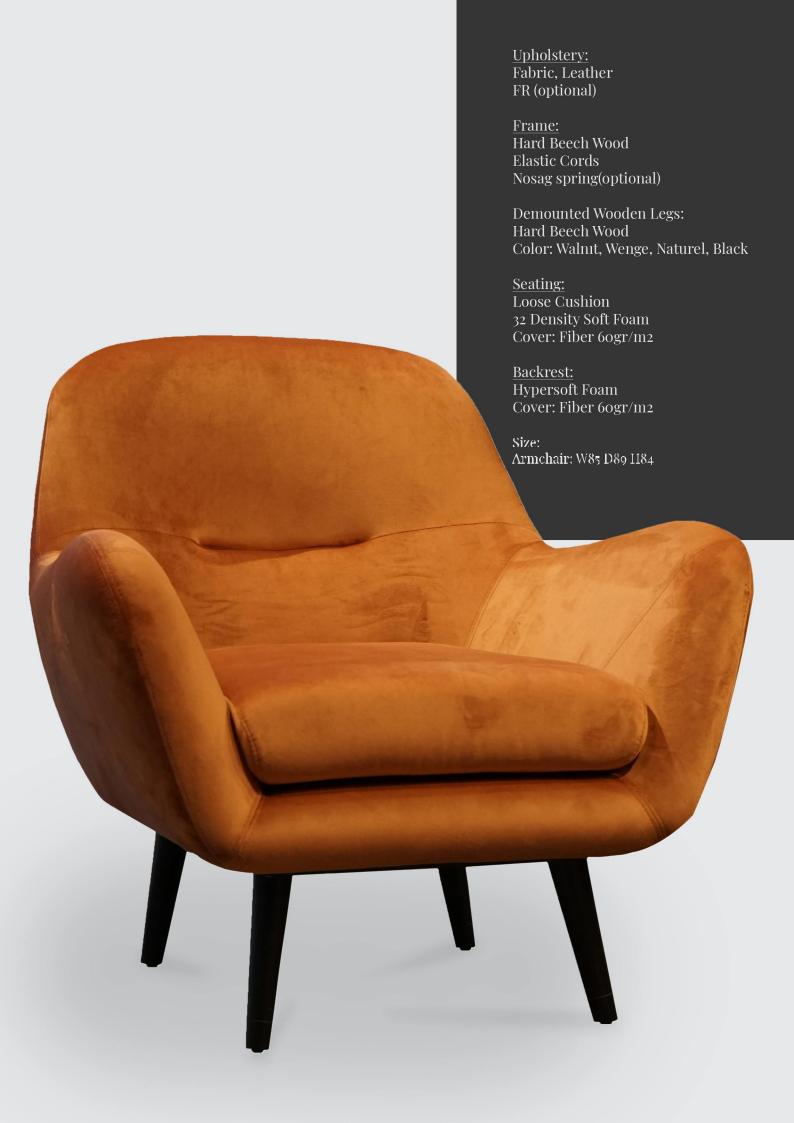

# ICON

The soft design, subtle details and curved shape make it look beautiful from every angle. The organic design of Icon Armchair is expressed in a beautifully crafted design that will work as an iconic piece in your living room.