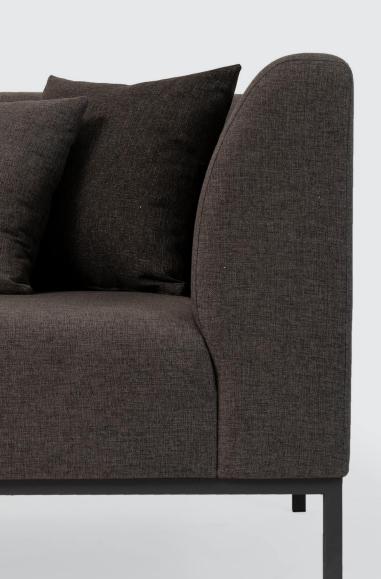

# TİKA

Tika will take your attention with its unusual design with its simple and modern appearance. A sofa with fluid continous line running through the backrest and armrest, embrace sharp design supported with soft round shaped loose cushions. Tika also can be modular assembled to accommodate your own creativity and needs. Its elements are designed to blend in and convey a sense of balance, a timeless serenity.

<u>Frame:</u>

18mm Plywood Elastic Cords Nosag spring(optional)

Demounted Metal Legs: Electrostatic Powder Coated Chrome Plated (optional)

Scating:

Loose cushions

Base: 32 Density Soft Foam Top: Hypersoft Foam Cover: Fiber 6ogr/m2

Backrest:

Loose cuhsions
Fiber ball Chopped foam
Duck Feather (optional)

Accessories:

2 Decorative Cushions

Size:

Armchair: W98 D90 H86 2 Seater: W170 D90 H86 2 Seater Long: W210 D90 H86

3 Seater: W238 D90 II86 Chaise: W270 D90 II86