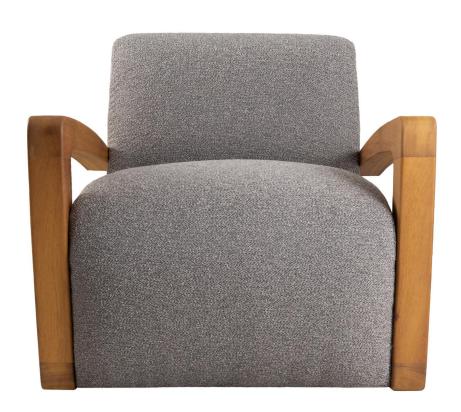

# NODUS

Nodus offers a unique look with its design and inviting with its extra comfortable foam construction. Wooden thick arm design, inspired by alcatras, gives the sofa solid look. Overround base of the sofa integrates into rectangular arms. Nodus sofa is available for indoor and outdoor usage as well as a nice option for hotels and lobbies.