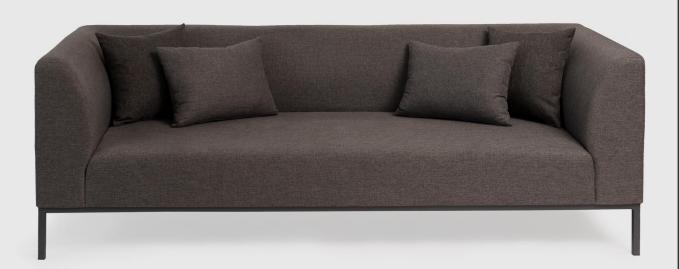

#### BERTE

Berte distinguishes itself in virtue of its extreme versatility. It presents a cushion back for a comfortable and customisable look. Clean-cut lines and generous proportions make it suitable for all furnishing style. Comfort and linearity blissfully converge, embracing everyday moments of conviviality and well-being.

Frame:

18mm Plywood Elastic Cords Nosag spring(optional)

Demounted Metal Legs: Electrostatic Powder Coated

Chrome Plated (optional)

Demounted Wooden Legs:

Hard Beech Wood Color: Walmt, Wenge, Naturel, Black

Seating:

Base: 32 Density Soft Foam Top: Hypersoft Foam Cover: Fiber 6ogr/m2

Backrest: Loose cubsions Fiber ball Choped Soft Foam Duck Feather (optional)

Accessories:

2 Decorative Cushions

Size:

2 Seater: W180 D95 H84 3 Seater: W225 D95 H84 Chaise: W270 D95 H84 Stool: W65 D45 H42