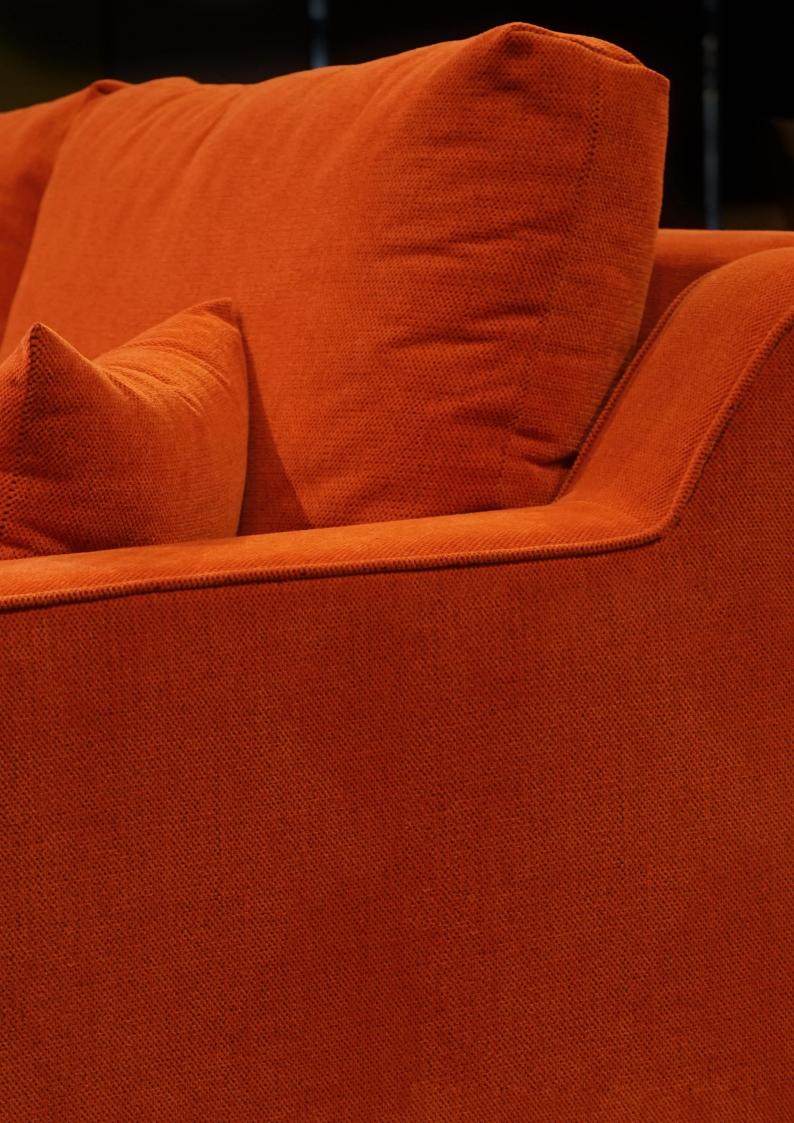

# TİKA

Tika will take your attention with its unusual design with its simple and modern appearance. A sofa with fluid continous line running through the backrest and armrest, embrace sharp design supported with soft round shaped loose cushions. Tika also can be modular assembled to accommodate your own creativity and needs. Its elements are designed to blend in and convey a sense of balance, a timeless serenity.

<u>Frame:</u>

18mm Plywood Elastic Cords Nosag spring(optional)

Demounted Metal Legs: Electrostatic Powder Coated Chrome Plated (optional)

Scating:

Loose cushions

Base: 32 Density Soft Foam Top: Hypersoft Foam Cover: Fiber 6ogr/m2

Backrest:

Loose cuhsions
Fiber ball Chopped foam
Duck Feather (optional)

Accessories:

2 Decorative Cushions

Size:

Armchair: W98 D90 H86 2 Seater: W170 D90 H86 2 Seater Long: W210 D90 H86

3 Seater: W238 D90 II86 Chaise: W270 D90 II86