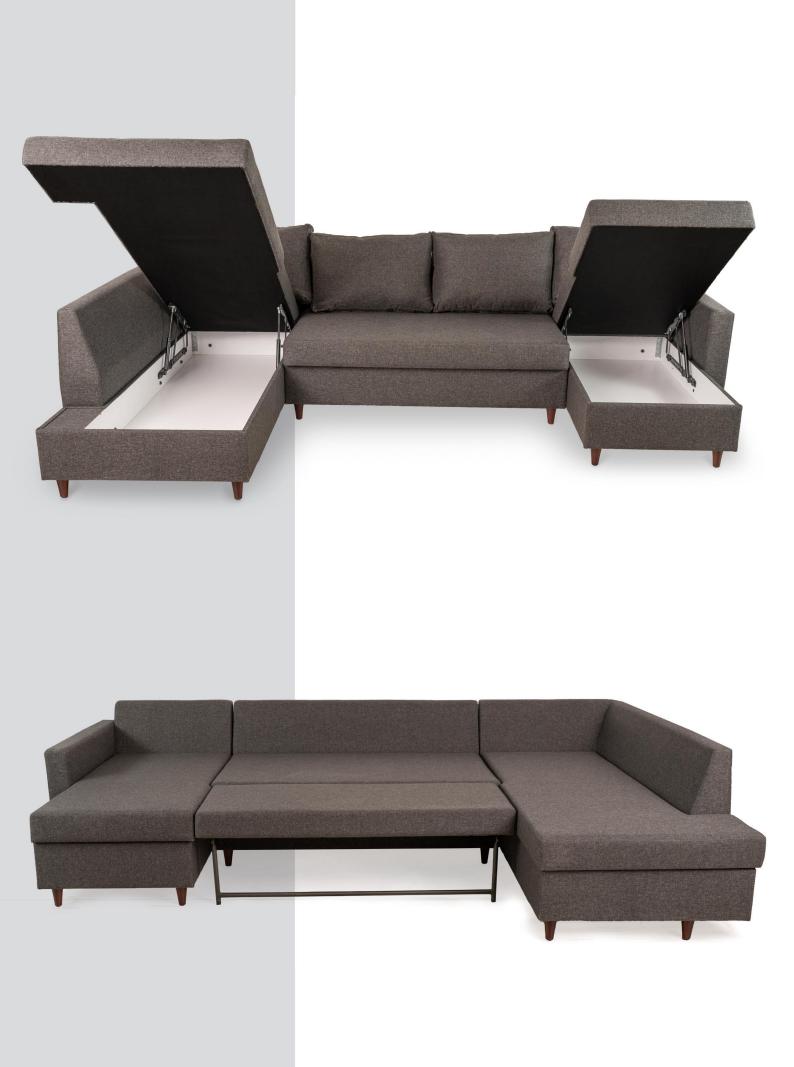

## GARLAND

Garland Sofabed with Chaise Longue is the perfect combination of technology, performance and tailoring details: the innovative technology provides an extremely high comfort and the modern details give this sofabed a touch of exclusive elegance. The sofa bed with two options–L Sofa and U Sofa–can satisfy even the most demanding requests for comfort.