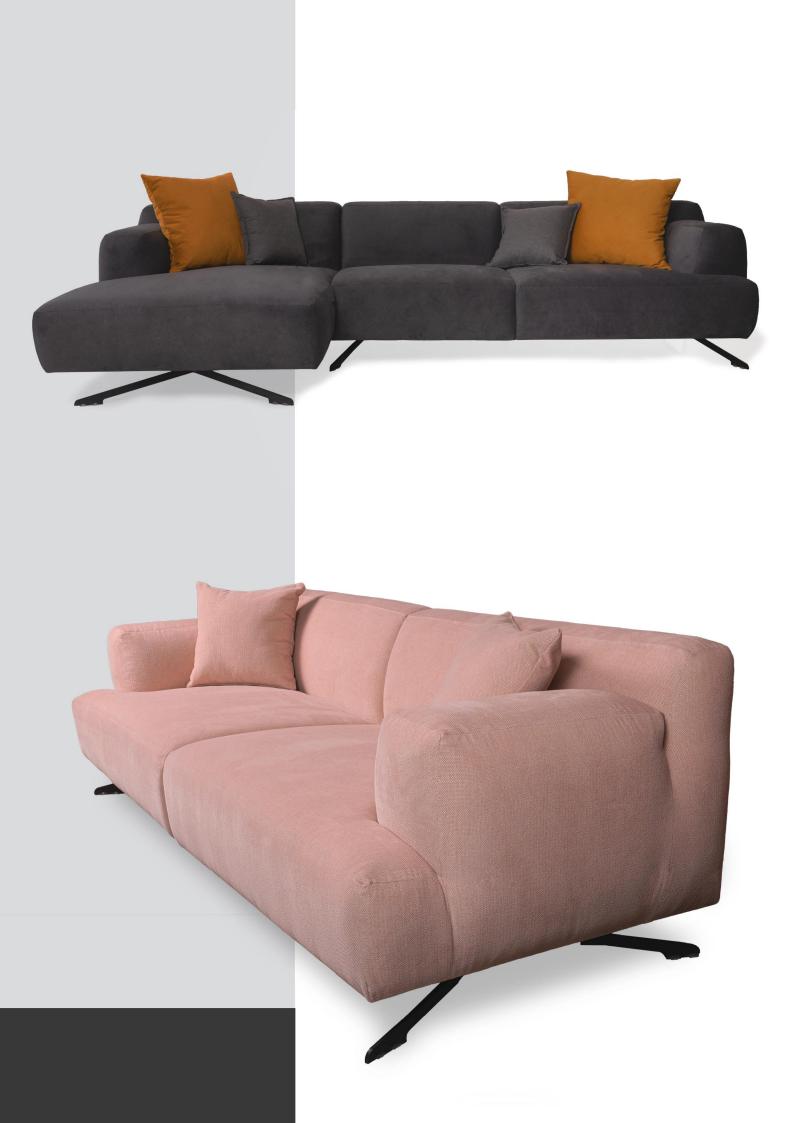

## GARLAND

Garland Sofabed with Chaise Longue is the perfect combination of technology, performance and tailoring details: the innovative technology provides an extremely high comfort and the modern details give this sofabed a touch of exclusive elegance. The sofa bed with two options–L Sofa and U Sofa–can satisfy even the most demanding requests for comfort.