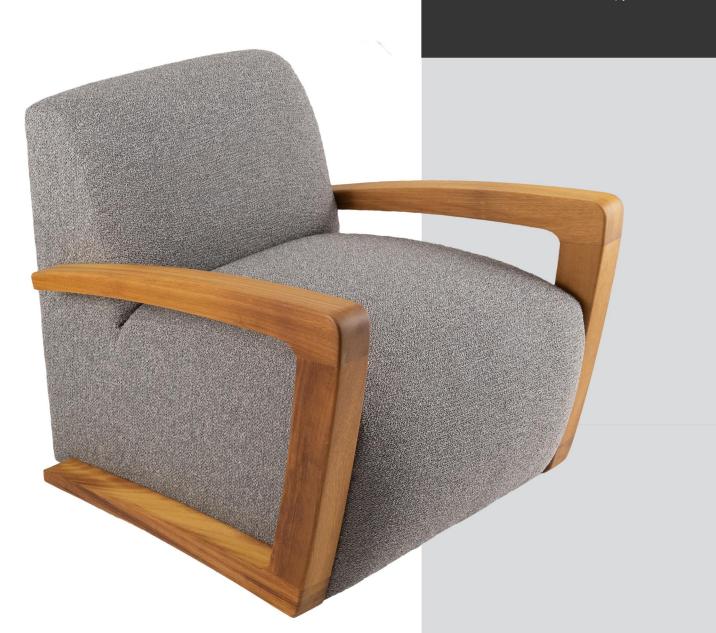

# MOSS

Moss was inspired by the precise need to create a series of formal proposals with a relaxed feel, for moments of socialising and conversation in a harmonious, relaxed setting. Structural details like the embracing shape of the curved sofas makes it possible to bring people together in a fresh, relaxed and unusual way. This extrovert approach is also embodied by the armchairs, intended as items to be arranged freely.

Upholstery: Fabric, Leather FR (optional)

<u>Frame:</u> 18mm Plywood Elastic Cords Nosag spring(optional)

Demountable Wooden Armrest: Iroko (As seen) Walnut Oak Spruce

Seating:

Base: 32 Density Soft Foam Top: Hypersoft Foam Cover: Fiber 6ogr/m2

<u>Backrest:</u> Hypersoft Foam Cover: Fiber 6ogr/m2

Size:

Armchair: W8o D88 II74