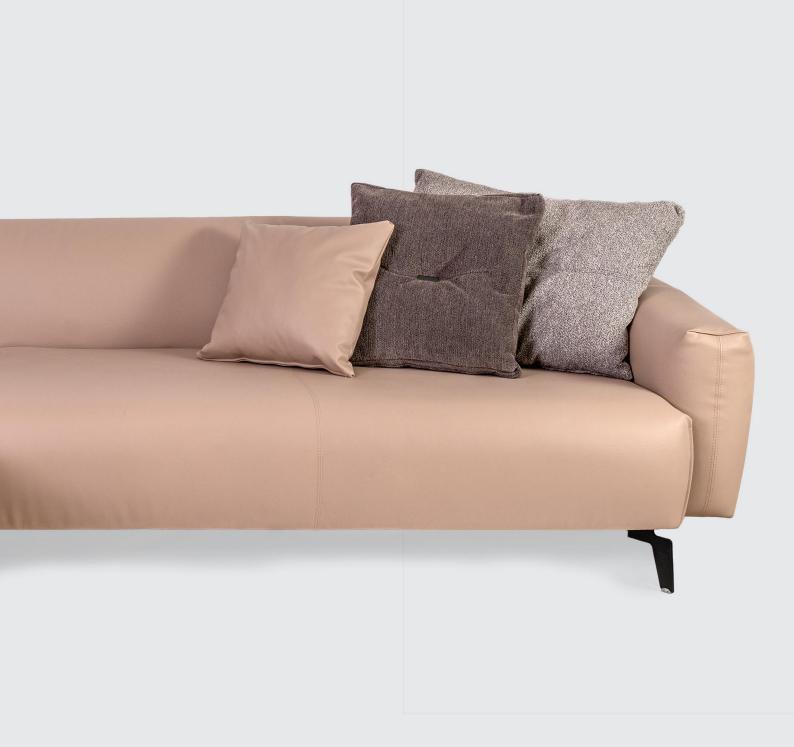

Cara offers the exquisite feeling of luxurious lightness and superlative comfort. The elegant composition of super-soft cushions, fine covered framework and graceful feet appears to float in the room. Whether as a single or a sectional sofa, Cara can be perfectly adapted with a range of design options to fit personal preferences and has been designed to accommodate flexible living.

Backrest: Hypersoft Foam

Accessories: 6 Decorative Cushions

Size:

2 Seater: W182 D97 H82 3 Seater: W230 D97 H82 Chaise: W320 D97 H82