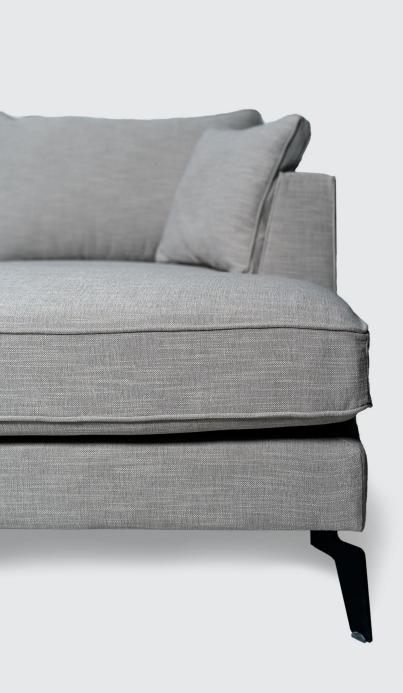

# TİKA

Tika will take your attention with its unusual design with its simple and modern appearance. A sofa with fluid continous line running through the backrest and armrest, embrace sharp design supported with soft round shaped loose cushions. Tika also can be modular assembled to accommodate your own creativity and needs. Its elements are designed to blend in and convey a sense of balance, a timeless serenity.

<u>Frame:</u>

18mm Plywood Elastic Cords Nosag spring(optional)

Demounted Metal Legs: Electrostatic Powder Coated Chrome Plated (optional)

Scating:

Loose cushions

Base: 32 Density Soft Foam Top: Hypersoft Foam Cover: Fiber 6ogr/m2

Backrest:

Loose cuhsions
Fiber ball Chopped foam
Duck Feather (optional)

Accessories:

2 Decorative Cushions

Size:

Armchair: W98 D90 H86 2 Seater: W170 D90 H86 2 Seater Long: W210 D90 H86

3 Seater: W238 D90 II86 Chaise: W270 D90 II86