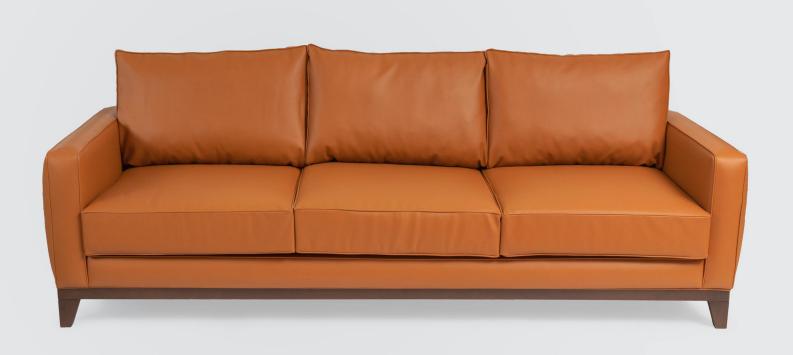

## PATHE

Contemporary and simple with rigorous and elegant shapes, the Pathe sofa is very liveable. The frame, supported by minimal, veneered wooden feet, features a small size seat shell. The soft backrest and armrest cushions offer a great seat comfort and enhance the pleasure of a relaxing break, on the comfortable and cozy cushions.

Upholstery: Fabric, Leather FR (optional)

Frame:
18mm Plywood
Elastic Cords
Nosag spring(optional)

Demounted Wooden Legs: Hard Beech Wood Color: Walnut, Wenge, Naturel, Black

Scating:

Loose cushions Base: 32 Density Soft Foam

Top: Hypersoft Foam Cover: Fiber 6ogr/m2

Backrest: Loose cuhsions Fiber ball Chopped foam Duck Feather (optional)

Accessories: 2 Decorative Cushions

Size:

Armchair: W82 D82 II80 2 Scater: W151 D82 H80 3 Scater: W222 D82 II80 Chaise: W222 D82 II80