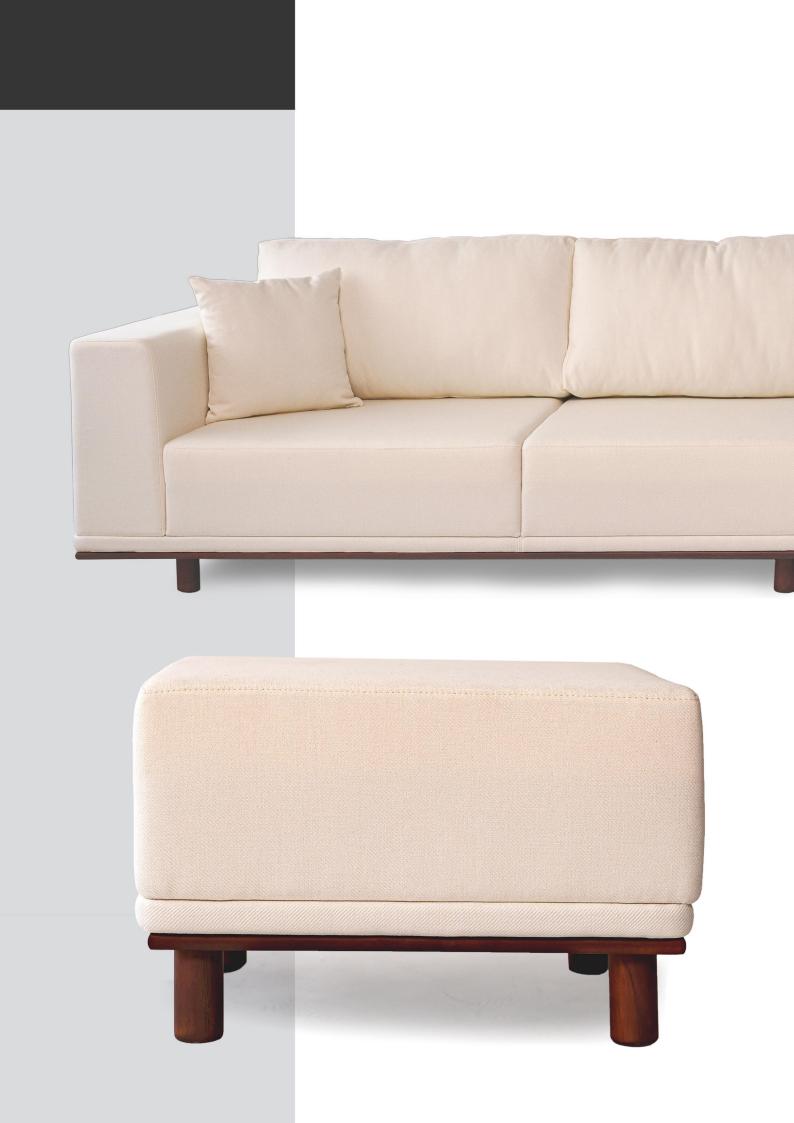

#### BERTE

Berte distinguishes itself in virtue of its extreme versatility. It presents a cushion back for a comfortable and customisable look. Clean-cut lines and generous proportions make it suitable for all furnishing style. Comfort and linearity blissfully converge, embracing everyday moments of conviviality and well-being.

Frame:

18mm Plywood Elastic Cords Nosag spring(optional)

Demounted Metal Legs: Electrostatic Powder Coated

Chrome Plated (optional)

Demounted Wooden Legs:

Hard Beech Wood Color: Walmt, Wenge, Naturel, Black

Seating:

Base: 32 Density Soft Foam Top: Hypersoft Foam Cover: Fiber 6ogr/m2

Backrest: Loose cubsions Fiber ball Choped Soft Foam Duck Feather (optional)

Accessories:

2 Decorative Cushions

Size:

2 Seater: W180 D95 H84 3 Seater: W225 D95 H84 Chaise: W270 D95 H84 Stool: W65 D45 H42