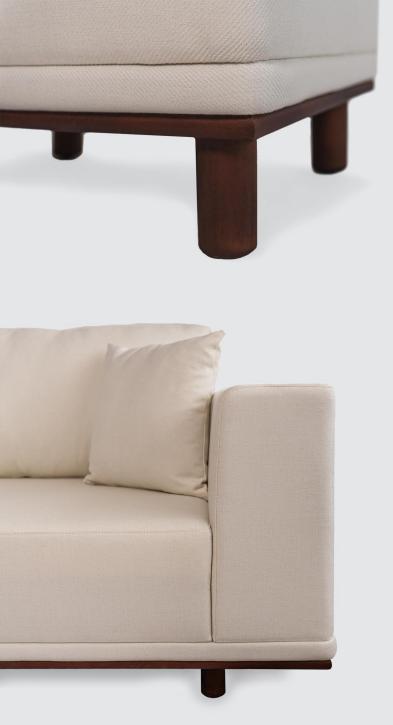

#### BERTE

Berte distinguishes itself in virtue of its extreme versatility. It presents a cushion back for a comfortable and customisable look. Clean-cut lines and generous proportions make it suitable for all furnishing style. Comfort and linearity blissfully converge, embracing everyday moments of conviviality and well-being.

Frame:

18mm Plywood Elastic Cords Nosag spring(optional)

Demounted Metal Legs: Electrostatic Powder Coated

Chrome Plated (optional)

Demounted Wooden Legs:

Hard Beech Wood Color: Walmt, Wenge, Naturel, Black