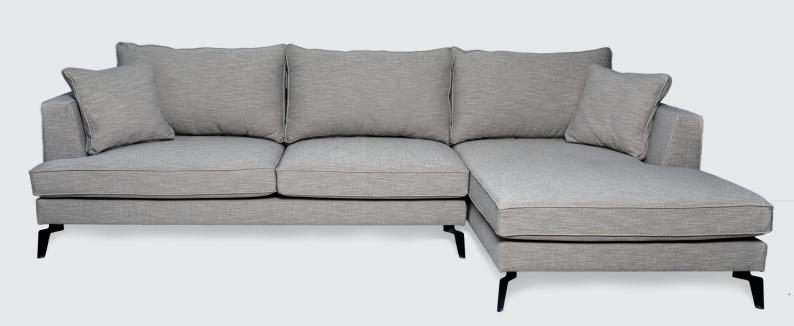

# TİKA

Tika will take your attention with its unusual design with its simple and modern appearance. A sofa with fluid continous line running through the backrest and armrest, embrace sharp design supported with soft round shaped loose cushions. Tika also can be modular assembled to accommodate your own creativity and needs. Its elements are designed to blend in and convey a sense of balance, a timeless serenity.

<u>Frame:</u>

18mm Plywood Elastic Cords Nosag spring(optional)

Demounted Metal Legs: Electrostatic Powder Coated Chrome Plated (optional)

Scating:

Loose cushions

Base: 32 Density Soft Foam Top: Hypersoft Foam Cover: Fiber 6ogr/m2

Backrest:

Loose cuhsions
Fiber ball Chopped foam
Duck Feather (optional)

Accessories:

2 Decorative Cushions

Size:

Armchair: W98 D90 H86 2 Seater: W170 D90 H86 2 Seater Long: W210 D90 H86

3 Seater: W238 D90 II86 Chaise: W270 D90 II86