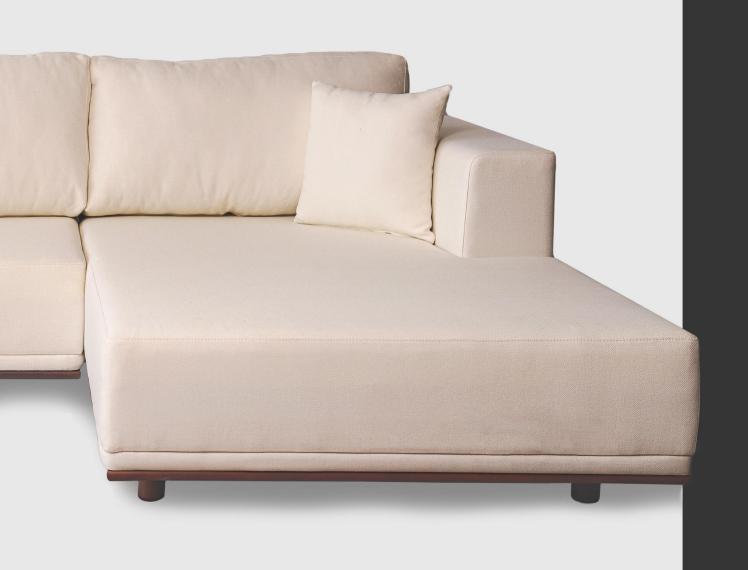

#### BERTE

Berte distinguishes itself in virtue of its extreme versatility. It presents a cushion back for a comfortable and customisable look. Clean-cut lines and generous proportions make it suitable for all furnishing style. Comfort and linearity blissfully converge, embracing everyday moments of conviviality and well-being.

Frame:

18mm Plywood Elastic Cords Nosag spring(optional)

Demounted Metal Legs: Electrostatic Powder Coated

Chrome Plated (optional)

Demounted Wooden Legs:

Hard Beech Wood Color: Walmt, Wenge, Naturel, Black

Seating:

Base: 32 Density Soft Foam Top: Hypersoft Foam Cover: Fiber 6ogr/m2

Backrest: Loose cubsions Fiber ball Choped Soft Foam Duck Feather (optional)

Accessories:

2 Decorative Cushions

Size:

2 Seater: W180 D95 H84 3 Seater: W225 D95 H84 Chaise: W270 D95 H84 Stool: W65 D45 H42