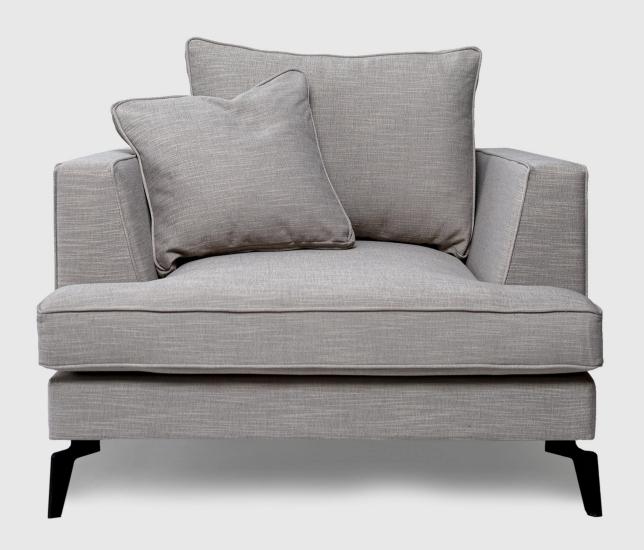

# TİKA

Tika will take your attention with its unusual design with its simple and modern appearance. A sofa with fluid continous line running through the backrest and armrest, embrace sharp design supported with soft round shaped loose cushions. Tika also can be modular assembled to accommodate your own creativity and needs. Its elements are designed to blend in and convey a sense of balance, a timeless serenity.

<u>Frame:</u>

18mm Plywood Elastic Cords Nosag spring(optional)

Demounted Metal Legs: Electrostatic Powder Coated Chrome Plated (optional)

Scating:

Loose cushions

Base: 32 Density Soft Foam Top: Hypersoft Foam Cover: Fiber 6ogr/m2

Backrest:

Loose cuhsions
Fiber ball Chopped foam
Duck Feather (optional)

Accessories:

2 Decorative Cushions

Size:

Armchair: W98 D90 H86 2 Seater: W170 D90 H86 2 Seater Long: W210 D90 H86

3 Seater: W238 D90 II86 Chaise: W270 D90 II86