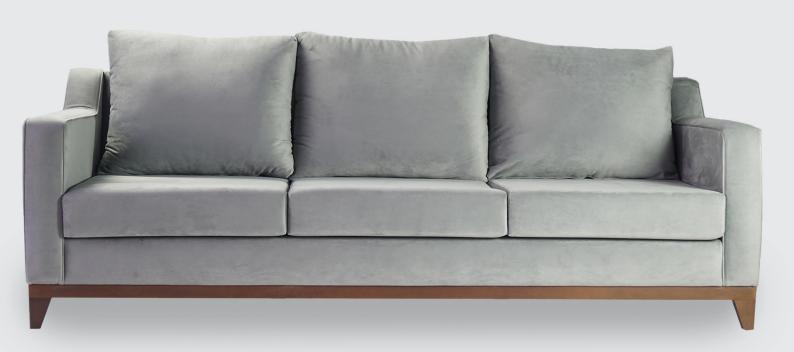

#### BERTE

Berte distinguishes itself in virtue of its extreme versatility. It presents a cushion back for a comfortable and customisable look. Clean-cut lines and generous proportions make it suitable for all furnishing style. Comfort and linearity blissfully converge, embracing everyday moments of conviviality and well-being.

Frame:

18mm Plywood Elastic Cords Nosag spring(optional)

Demounted Metal Legs: Electrostatic Powder Coated

Chrome Plated (optional)

Demounted Wooden Legs:

Hard Beech Wood Color: Walmt, Wenge, Naturel, Black

Seating:

Base: 32 Density Soft Foam Top: Hypersoft Foam Cover: Fiber 6ogr/m2

Backrest: Loose cubsions Fiber ball Choped Soft Foam Duck Feather (optional)

Accessories:

2 Decorative Cushions

Size:

2 Seater: W180 D95 H84 3 Seater: W225 D95 H84 Chaise: W270 D95 H84 Stool: W65 D45 H42