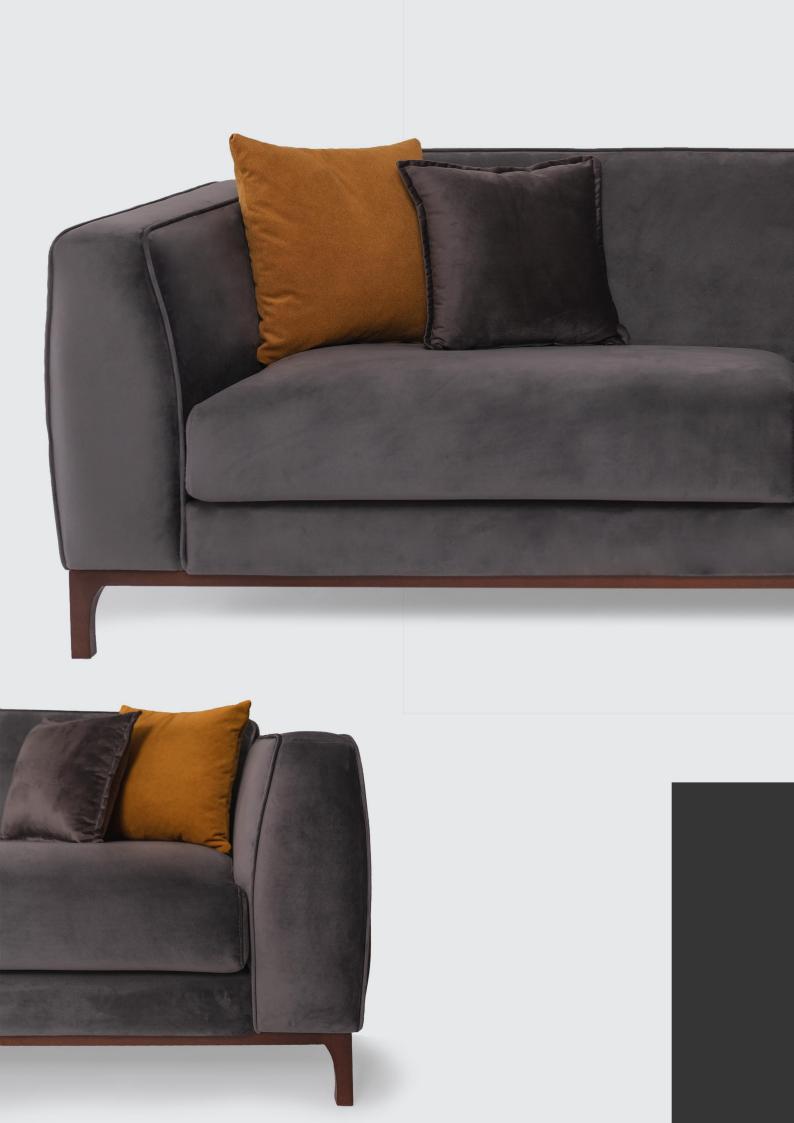

Seater: W230 D97 H82 Chaise: W320 D97 H82





## GARLAND

Garland Sofabed with Chaise Longue is the perfect combination of technology, performance and tailoring details: the innovative technology provides an extremely high comfort and the modern details give this sofabed a touch of exclusive elegance. The sofa bed with two options–L Sofa and U Sofa–can satisfy even the most demanding requests for comfort.













#### **KETS**

Kets sofa featuring formal lines, pure and geometric, whose extreme simplicity combines comfort, versatility, and impeccable elegance. Its clean-cut and inviting volumes bespeak flexibility and ease of use, and are expressed in an ample array of elements, thanks to its emphasis on quality of life and on spaces dedicated to relaxation and social interaction.





Frame; 18mm Plywood Elastic Cords Nosag spring(optional)

Wooden Legs: Hard Beech Wood Color: Walnit, Wenge, Naturel, Black Seating:

Base: 32 Density Soft Foam Top: Hypersoft Foam Cover: Fiber 6ogr/m2

Backrest: Hypersoft Foam

Accessories: 4 Decorative Cushions

Size:

2 Sealer: W180 D90 H75 3 Sealer: W232 D90 H75





### LUNA

Luna sofa offers multiple variations: armchair, two seater, three seater and four seater; modular seating, asymmetrical, usable individually or matched to create a wide variety of configurations. Metal frame legs with wood structure inside makes Luna sofa more durable and strong.





<u>Frame:</u>

18mm Plywood Elastic Cords Nosag spring(optional)

Metal Legs: Electrostatic Powder Coated Chrome(optional)

Scating:

Base: 32 Density Soft Foam Top: Hypersoft F