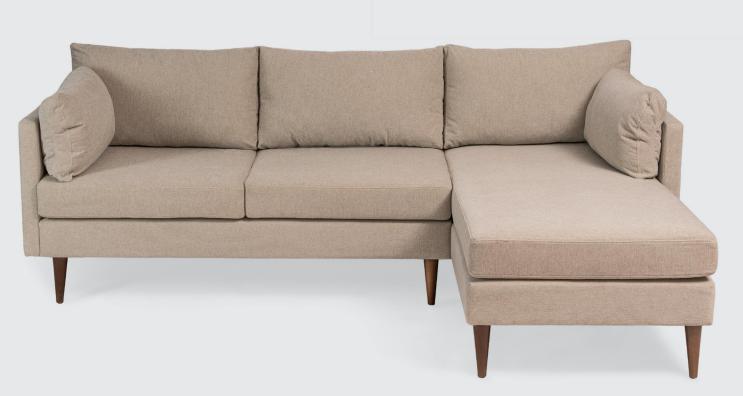

# TİKA

Tika will take your attention with its unusual design with its simple and modern appearance. A sofa with fluid continous line running through the backrest and armrest, embrace sharp design supported with soft round shaped loose cushions. Tika also can be modular assembled to accommodate your own creativity and needs. Its elements are designed to blend in and convey a sense of balance, a timeless serenity.

<u>Frame:</u>

18mm Plywood Elastic Cords Nosag spring(optional)

Demounted Metal Legs: Electrostatic Powder Coated Chrome Plated (optional)

Scating:

Loose cushions

Base: 32 Density Soft Foam Top: Hypersoft Foam Cover: Fiber 6ogr/m2

Backrest:

Loose cuhsions
Fiber ball Chopped foam
Duck Feather (optional)

Accessories:

2 Decorative Cushions

Size:

Armchair: W98 D90 H86 2 Seater: W170 D90 H86 2 Seater Long: W210 D90 H86

3 Seater: W238 D90 II86 Chaise: W270 D90 II86