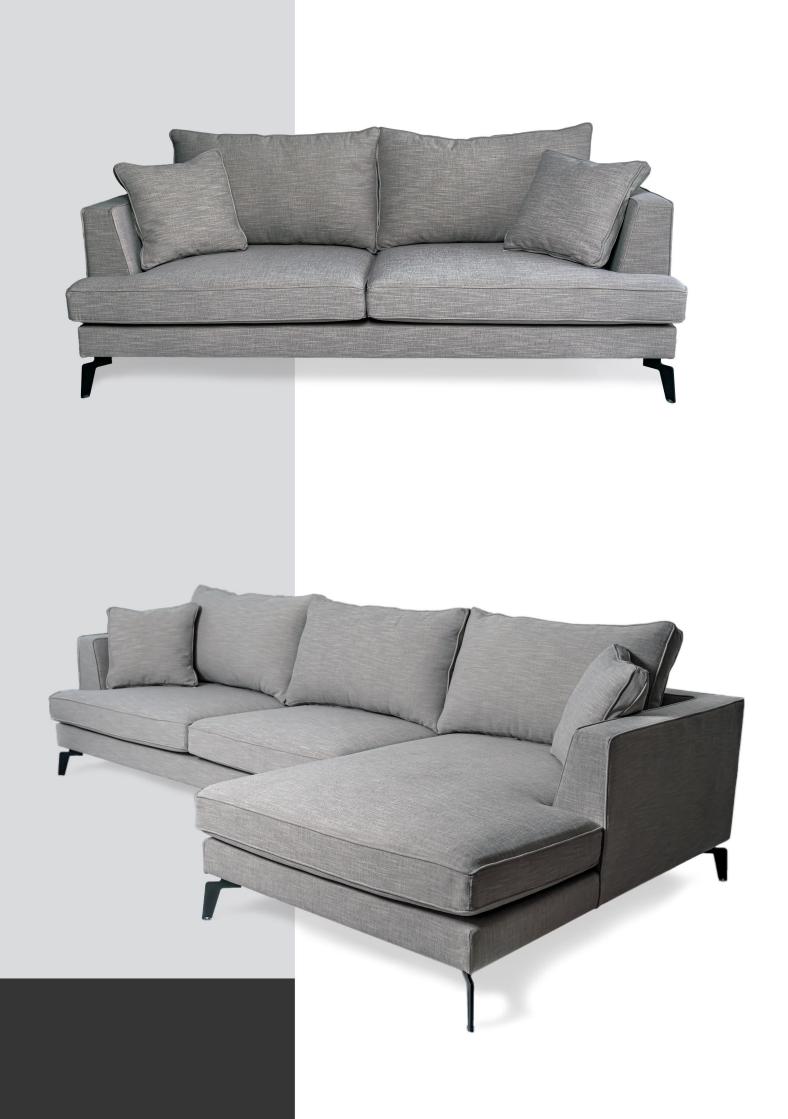

# TİKA

Tika will take your attention with its unusual design with its simple and modern appearance. A sofa with fluid continous line running through the backrest and armrest, embrace sharp design supported with soft round shaped loose cushions. Tika also can be modular assembled to accommodate your own creativity and needs. Its elements are designed to blend in and convey a sense of balance, a timeless serenity.

<u>Frame:</u>

18mm Plywood Elastic Cords Nosag spring(optional)

Demounted Metal Legs: Electrostatic Powder Coated Chrome Plated (optional)

Scating:

Loose cushions

Base: 32 Density Soft Foam Top: Hypersoft Foam Cover: Fiber 6ogr/m2

Backrest:

Loose cuhsions
Fiber ball Chopped foam
Duck Feather (optional)

Accessories:

2 Decorative Cushions

Size:

Armchair: W98 D90 H86 2 Seater: W170 D90 H86 2 Seater Long: W210 D90 H86

3 Seater: W238 D90 II86 Chaise: W270 D90 II86