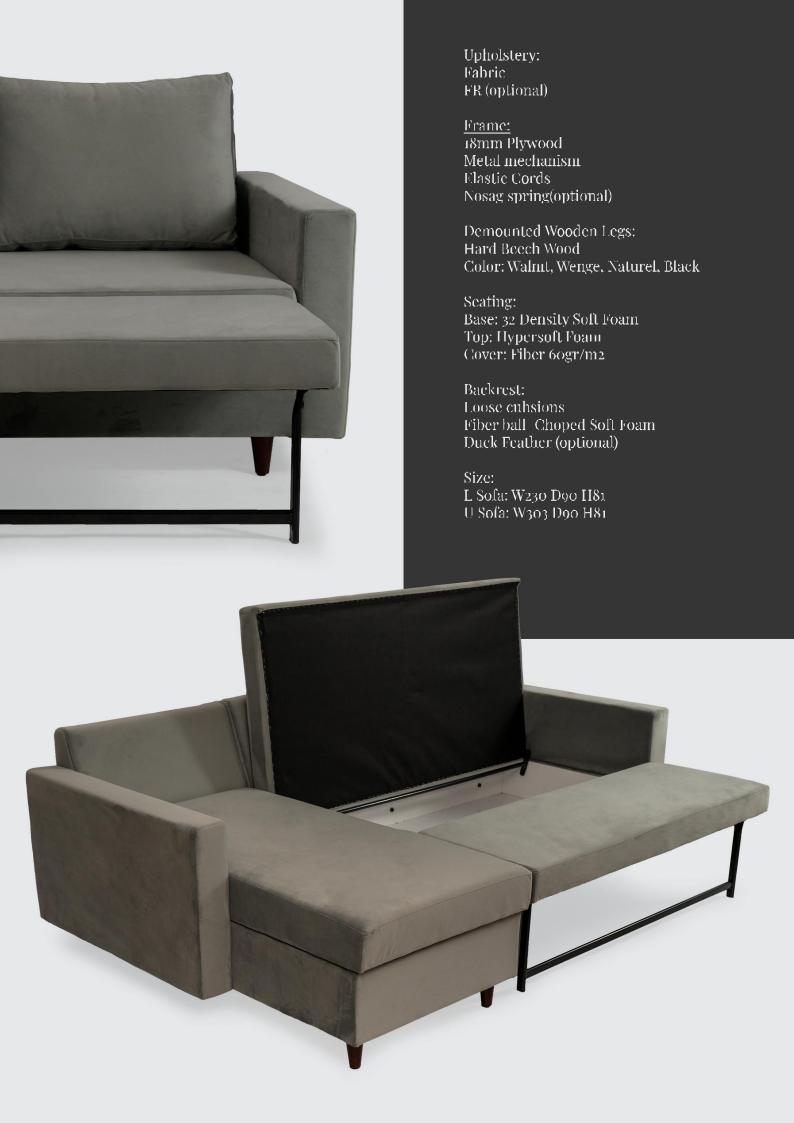

## GARLAND

Garland Sofabed with Chaise Longue is the perfect combination of technology, performance and tailoring details: the innovative technology provides an extremely high comfort and the modern details give this sofabed a touch of exclusive elegance. The sofa bed with two options–L Sofa and U Sofa–can satisfy even the most demanding requests for comfort.