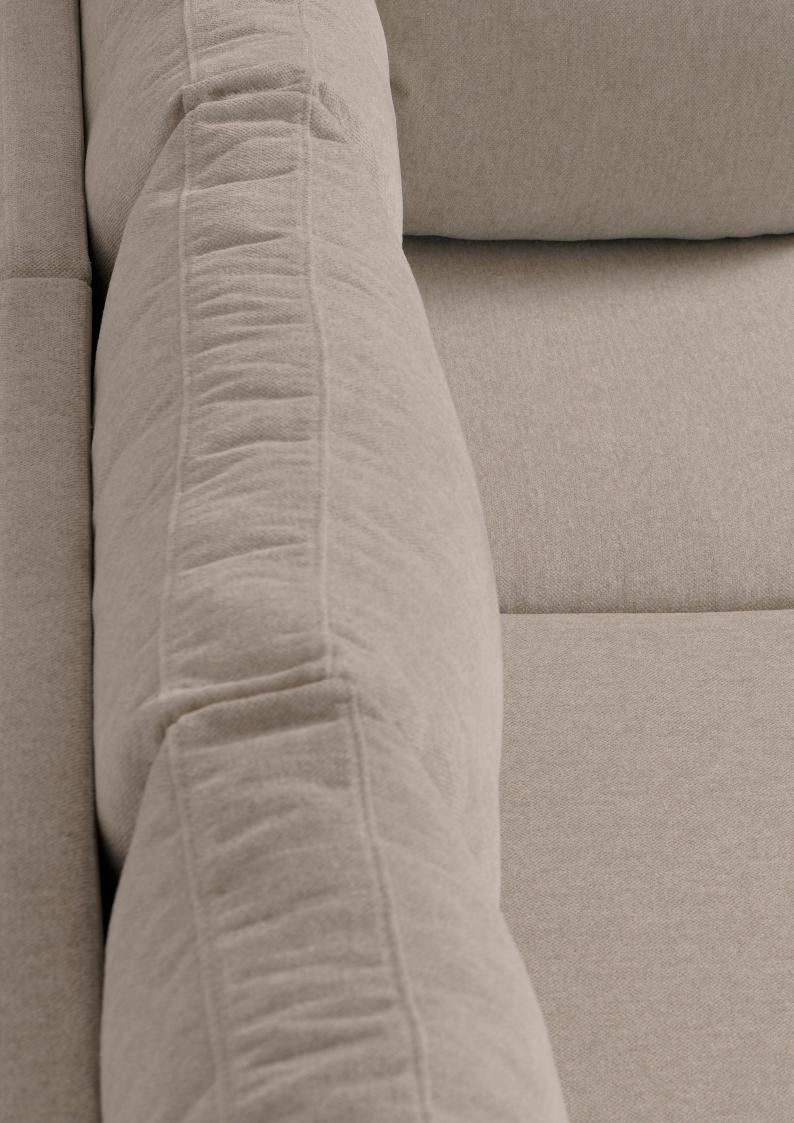

# TİKA

Tika will take your attention with its unusual design with its simple and modern appearance. A sofa with fluid continous line running through the backrest and armrest, embrace sharp design supported with soft round shaped loose cushions. Tika also can be modular assembled to accommodate your own creativity and needs. Its elements are designed to blend in and convey a sense of balance, a timeless serenity.

Backrest:

Loose cuhsions
Fiber ball Chopped foam
Duck Feather (optional)

Accessories:

2 Decorative Cushions

Size:

Armchair: W98 D90 H86 2 Seater: W170 D90 H86 2 Seater Long: W210 D90 H86

3 Seater: W238 D90 II86 Chaise: W270 D90 II86