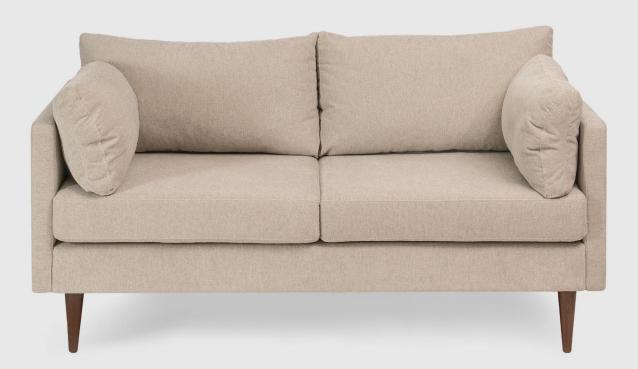

# TİKA

Tika will take your attention with its unusual design with its simple and modern appearance. A sofa with fluid continous line running through the backrest and armrest, embrace sharp design supported with soft round shaped loose cushions. Tika also can be modular assembled to accommodate your own creativity and needs. Its elements are designed to blend in and convey a sense of balance, a timeless serenity.

<u>Frame:</u>

18mm Plywood Elastic Cords Nosag spring(optional)

Demounted Metal Legs: Electrostatic Powder Coated Chrome Plated (optional)

Scating:

Loose cushions

Base: 32 Density Soft Foam Top: Hypersoft Foam Cover: Fiber 6ogr/m2

Backrest:

Loose cuhsions
Fiber ball Chopped foam
Duck Feather (optional)

Accessories:

2 Decorative Cushions

Size:

Armchair: W98 D90 H86 2 Seater: W170 D90 H86 2 Seater Long: W210 D90 H86

3 Seater: W238 D90 II86 Chaise: W270 D90 II86