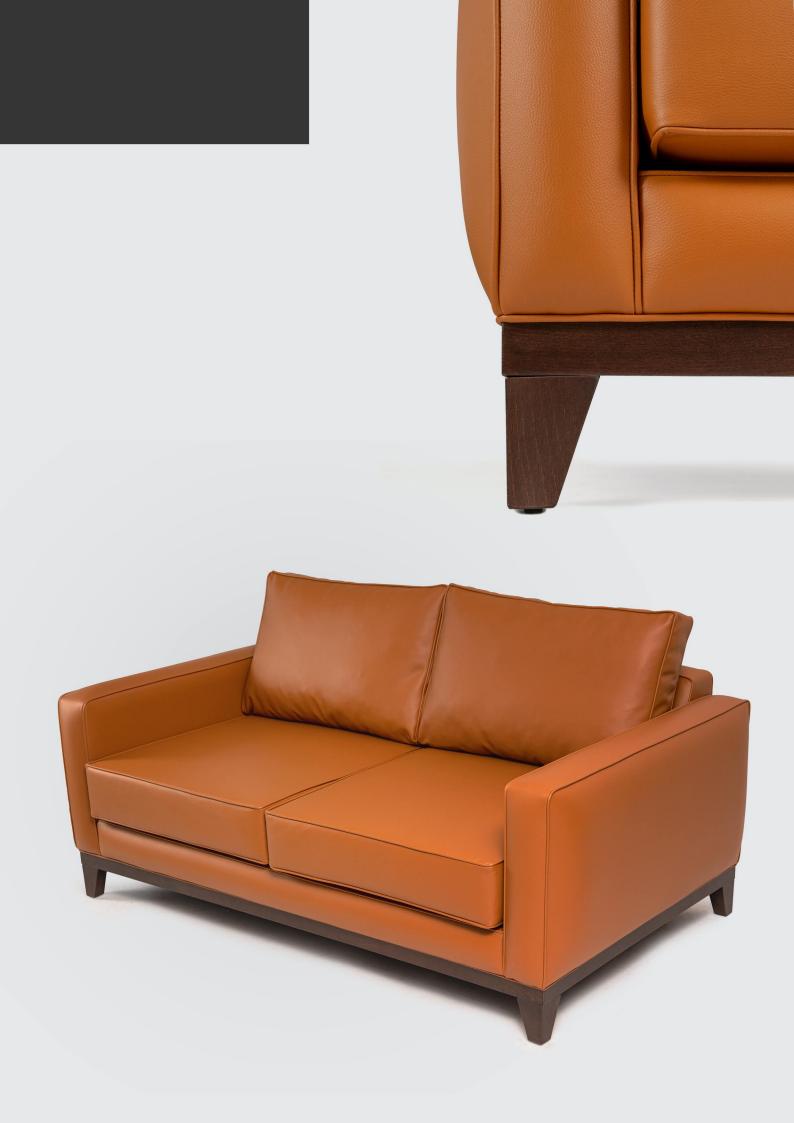

#### BERTE

Berte distinguishes itself in virtue of its extreme versatility. It presents a cushion back for a comfortable and customisable look. Clean-cut lines and generous proportions make it suitable for all furnishing style. Comfort and linearity blissfully converge, embracing everyday moments of conviviality and well-being.

Frame:

18mm Plywood Elastic Cords Nosag spring(optional)

Demounted Metal Legs: Electrostatic Powder Coated

Chrome Plated (optional)

Demounted Wooden Legs:

Hard Beech Wood Color: Walmt, Wenge, Naturel, Black

Seating:

Base: 32 Density Soft Foam Top: Hypersoft Foam Cover: Fiber 6ogr/m2

Backrest: Loose cubsions Fiber ball Choped Soft Foam Duck Feather (optional)

Accessories:

2 Decorative Cushions

Size:

2 Seater: W180 D95 H84 3 Seater: W225 D95 H84 Chaise: W270 D95 H84 Stool: W65 D45 H42