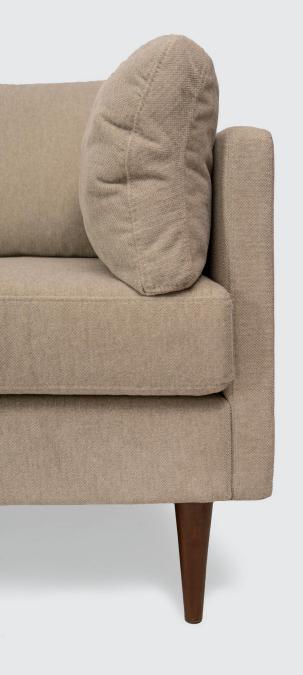

# TİKA

Tika will take your attention with its unusual design with its simple and modern appearance. A sofa with fluid continous line running through the backrest and armrest, embrace sharp design supported with soft round shaped loose cushions. Tika also can be modular assembled to accommodate your own creativity and needs. Its elements are designed to blend in and convey a sense of balance, a timeless serenity.

<u>Frame:</u>

18mm Plywood Elastic Cords Nosag spring(optional)

Demounted Metal Legs: Electrostatic Powder Coated Chrome Plated (optional)

Scating:

Loose cushions

Base: 32 Density Soft Foam Top: Hypersoft Foam Cover: Fiber 6ogr/m2

Backrest:

Loose cuhsions
Fiber ball Chopped foam
Duck Feather (optional)

Accessories:

2 Decorative Cushions

Size:

Armchair: W98 D90 H86 2 Seater: W170 D90 H86 2 Seater Long: W210 D90 H86

3 Seater: W238 D90 II86 Chaise: W270 D90 II86