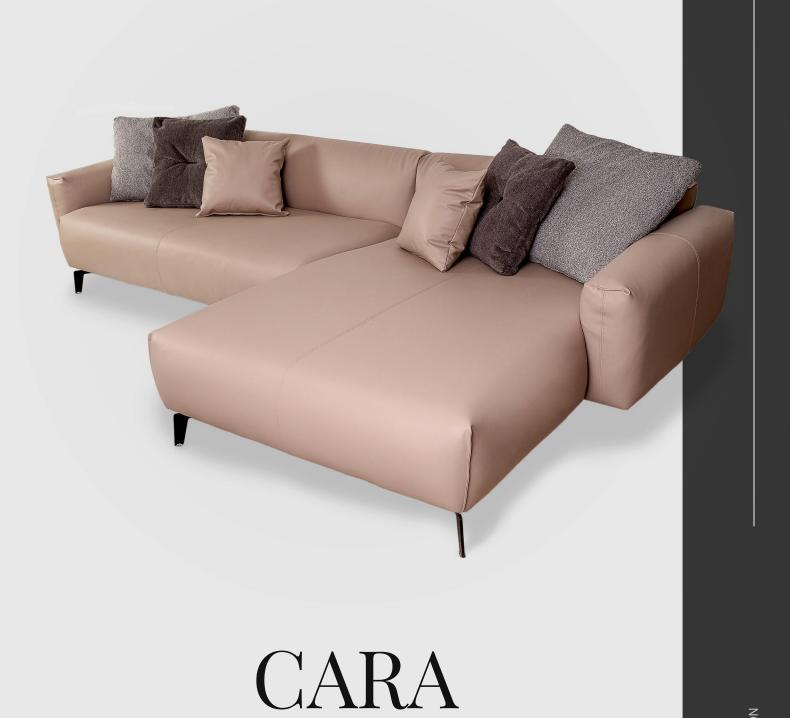

Cara offers the exquisite feeling of luxurious lightness and superlative comfort. The elegant composition of super-soft cushions, fine covered framework and graceful feet appears to float in the room. Whether as a single or a sectional sofa, Cara can be perfectly adapted with a range of design options to fit personal preferences and has been designed to accommodate flexible living.

Backrest: Hypersoft Foam

Accessories: 6 Decorative Cushions

Size:

2 Seater: W182 D97 H82 3 Seater: W230 D97 H82 Chaise: W320 D97 H82