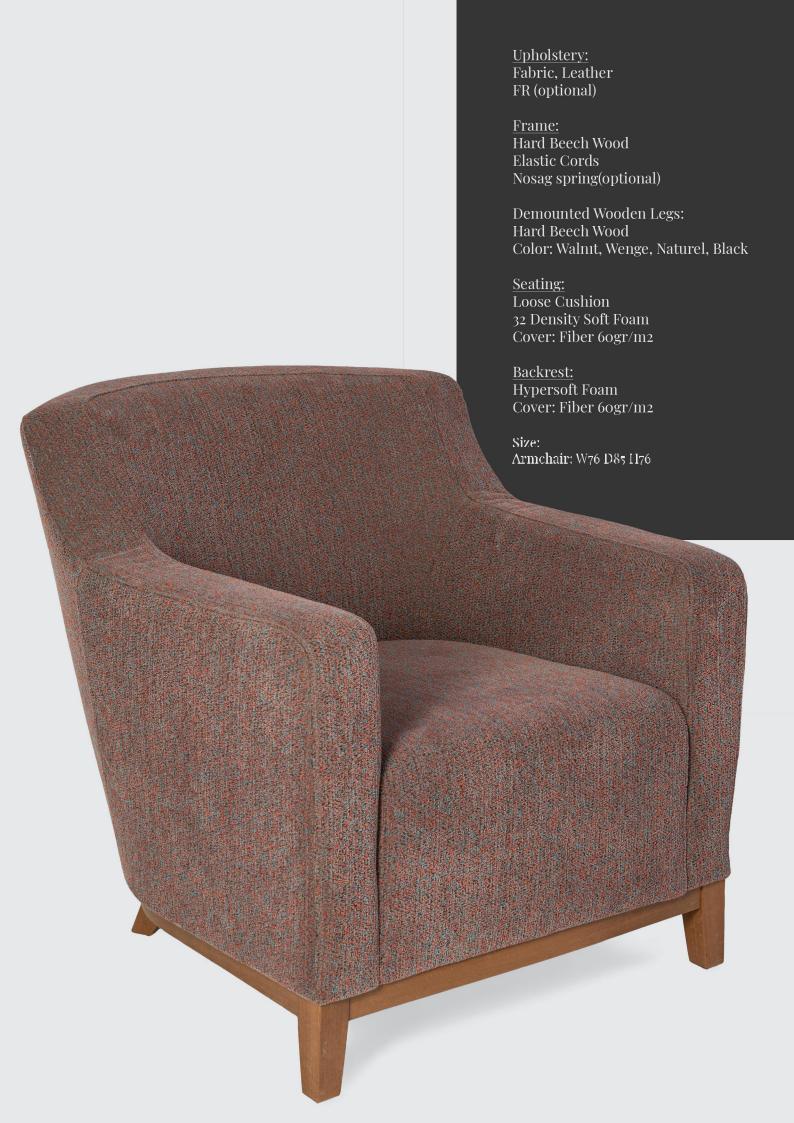

## PATHE

Contemporary and simple with rigorous and elegant shapes, the Pathe sofa is very liveable. The frame, supported by minimal, veneered wooden feet, features a small size seat shell. The soft backrest and armrest cushions offer a great seat comfort and enhance the pleasure of a relaxing break, on the comfortable and cozy cushions.

Upholstery: Fabric, Leather FR (optional)

Frame:
18mm Plywood
Elastic Cords
Nosag spring(optional)

Demounted Wooden Legs: Hard Beech Wood Color: Walnut, Wenge, Naturel, Black

Scating:

Loose cushions Base: 32 Density Soft Foam

Top: Hypersoft Foam Cover: Fiber 6ogr/m2

Backrest: Loose cuhsions Fiber ball Chopped foam Duck Feather (optional)

Accessories: 2 Decorative Cushions

Size:

Armchair: W82 D82 II80 2 Scater: W151 D82 H80 3 Scater: W222 D82 II80 Chaise: W222 D82 II80