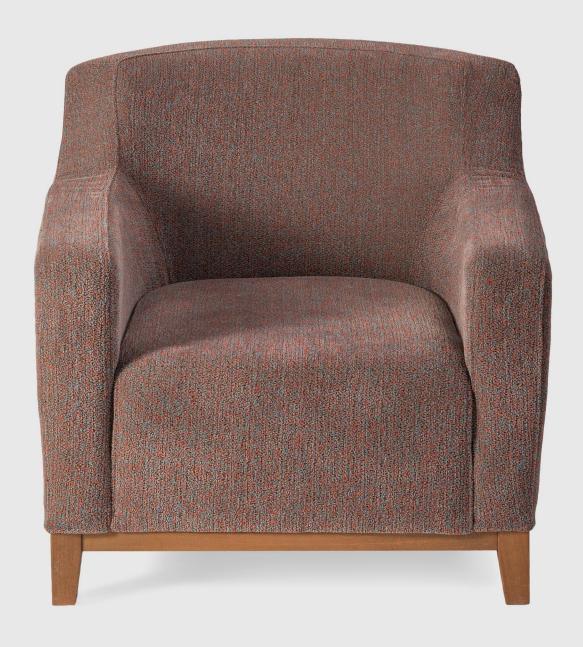

## PATHE

Contemporary and simple with rigorous and elegant shapes, the Pathe sofa is very liveable. The frame, supported by minimal, veneered wooden feet, features a small size seat shell. The soft backrest and armrest cushions offer a great seat comfort and enhance the pleasure of a relaxing break, on the comfortable and cozy cushions.

Upholstery: Fabric, Leather FR (optional)

Frame:
18mm Plywood
Elastic Cords
Nosag spring(optional)

Demounted Wooden Legs: Hard Beech Wood Color: Walnut, Wenge, Naturel, Black

Scating:

Loose cushions Base: 32 Density Soft Foam

Top: Hypersoft Foam Cover: Fiber 6ogr/m2

Backrest: Loose cuhsions Fiber ball Chopped foam Duck Feather (optional)

Accessories: 2 Decorative Cushions

Size:

Armchair: W82 D82 II80 2 Scater: W151 D82 H80 3 Scater: W222 D82 II80 Chaise: W222 D82 II80