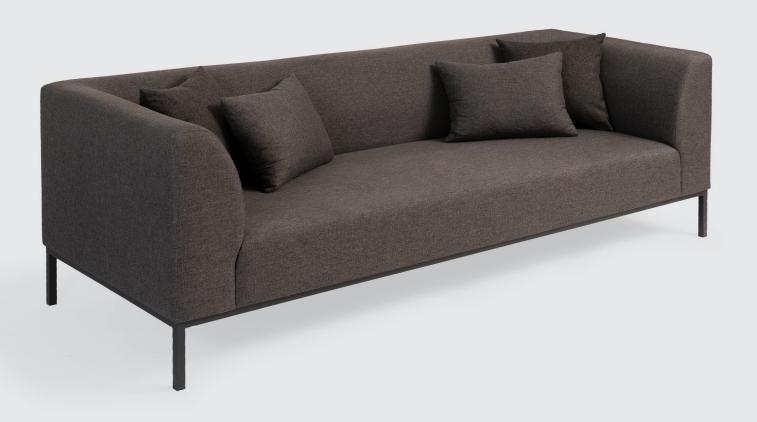

# TİKA

Tika will take your attention with its unusual design with its simple and modern appearance. A sofa with fluid continous line running through the backrest and armrest, embrace sharp design supported with soft round shaped loose cushions. Tika also can be modular assembled to accommodate your own creativity and needs. Its elements are designed to blend in and convey a sense of balance, a timeless serenity.

<u>Frame:</u>

18mm Plywood Elastic Cords Nosag spring(optional)

Demounted Metal Legs: Electrostatic Powder Coated Chrome Plated (optional)

Scating:

Loose cushions

Base: 32 Density Soft Foam Top: Hypersoft Foam Cover: Fiber 6ogr/m2

Backrest:

Loose cuhsions
Fiber ball Chopped foam
Duck Feather (optional)

Accessories:

2 Decorative Cushions

Size:

Armchair: W98 D90 H86 2 Seater: W170 D90 H86 2 Seater Long: W210 D90 H86

3 Seater: W238 D90 II86 Chaise: W270 D90 II86