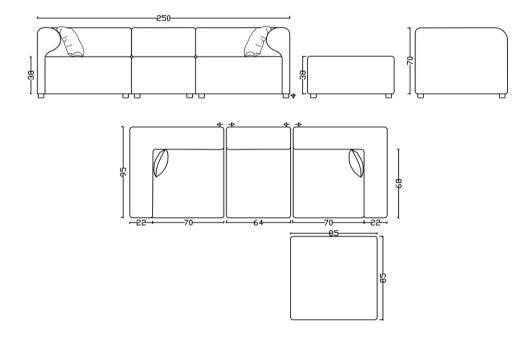

DESIGNED BY TYPE INDOOR SOFA

DIMENSIONS 3 Seater Sofa: L 250 D 95 H 70

Pouf: L 85 D 85 H 38

Removable plastic legs via screwer DESCRIPTION

Soft plastic glides avoiding the floor damage attached under the legs