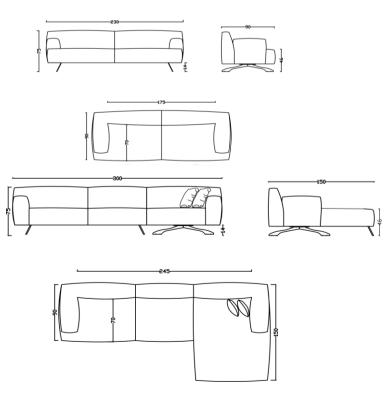

**DESIGNED BY** ADAM D LAB TYPE INDOOR SOFA

3 Seater Sofa: L 230 D 90 H 75 DIMENSIONS

Sectional Sofa: L 300 D 150 / 90 H 75

DESCRIPTION Removable metal legs via screwer

Soft plastic glides avoiding the floor damage attached under the legs of all kind