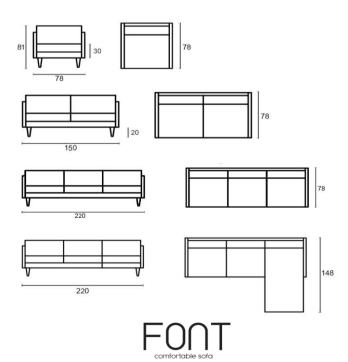

ADAM DI AB DESIGNED BY TYPE INDOOR SOFA

DIMENSIONS 3 Seater Sofa: L 220 D 78 H 81 2 Seater Sofa: L 150 D 78 H 81

L 80 D 78 H 81 Armchair: Sectional Sofa: L 220 D 78/148 H 81

DESCRIPTION Additional two arm pillows for 3 seater sofa and sectional sofa